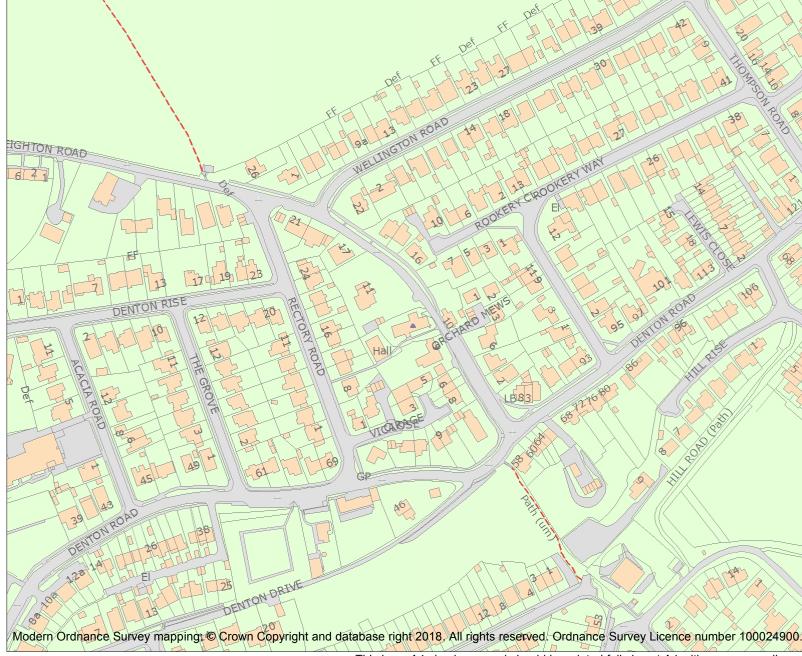

For all entries pre-dating 4 April 2011 maps and national grid references do not form part of the official record of a listed building. In such cases the map here and the national grid reference are generated from the list entry in the official record and added later to aid identification of the principal listed building or buildings.

For all list entries made on or after 4 April 2011 the map here and the national grid reference do form part of the official record. In such cases the map and the national grid reference are to aid identification of the principal listed building or buildings only and must be read in conjunction with other information in the record.

This map was delivered electronically and when printed may not be to scale and may be subject to distortions.

|   | List Entry NGR: | TQ 45451 02580 |
|---|-----------------|----------------|
| X | Map Scale:      | 1:2500         |
|   | Print Date:     | 29 April 2024  |