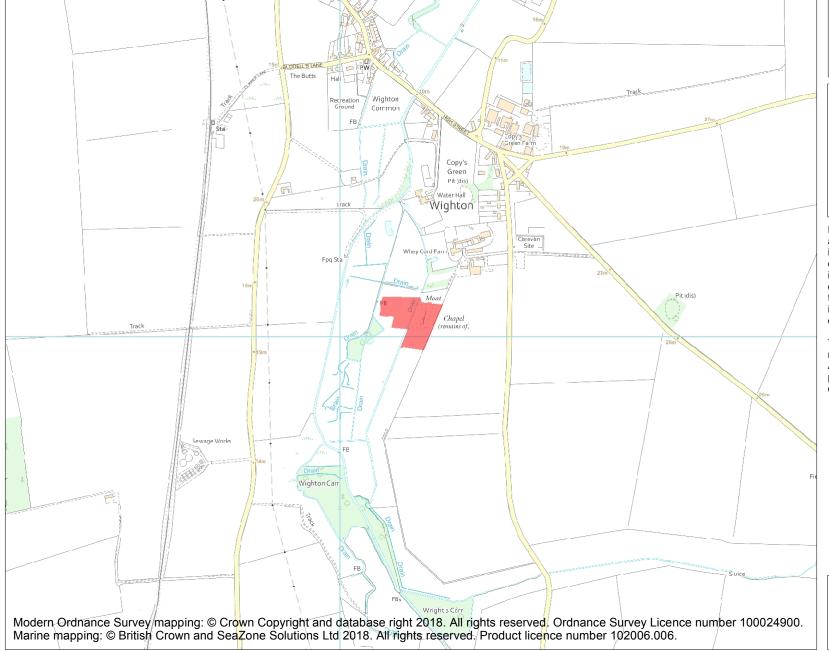

This is an A4 sized map and should be printed full size at A4 with no page scaling set.

Name: Moated site 240m south west of Whey Curd Farm

Heritage Category:

Scheduling

1018017

List Entry No:

County: Norfolk

**List Entry NGR:** TF 94188 39039

**Map Scale:** 1:10000

Print Date: 7 May 2024