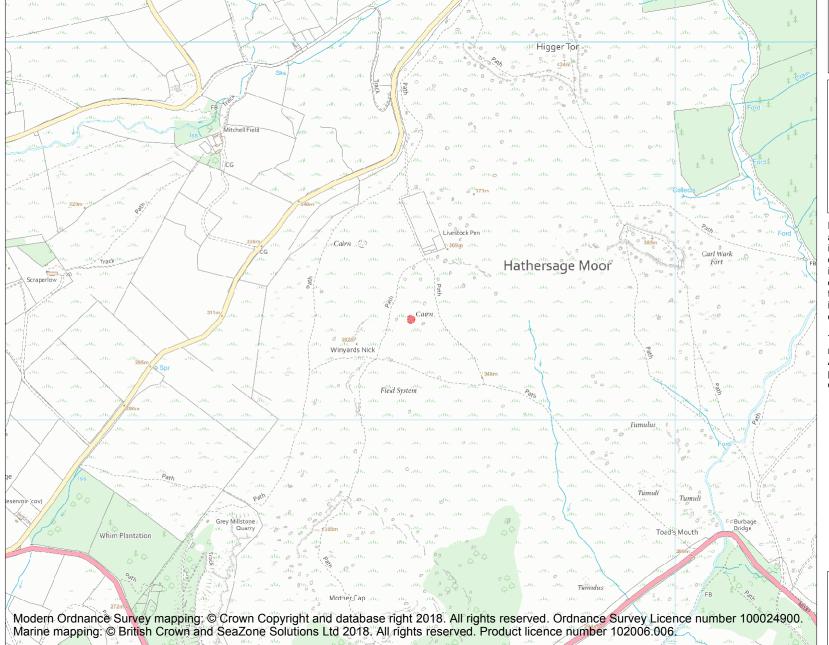

This is an A4 sized map and should be printed full size at A4 with no page scaling set.

Name: Cairns at Winyards Nick, 680m WSW of Carl Wark Hillfort

Heritage Category:

Scheduling

**List Entry No:** 

1018069

**List Entry NGR:** SK 25303 81266

**Map Scale:** 1:10000

Print Date: 29 April 2024