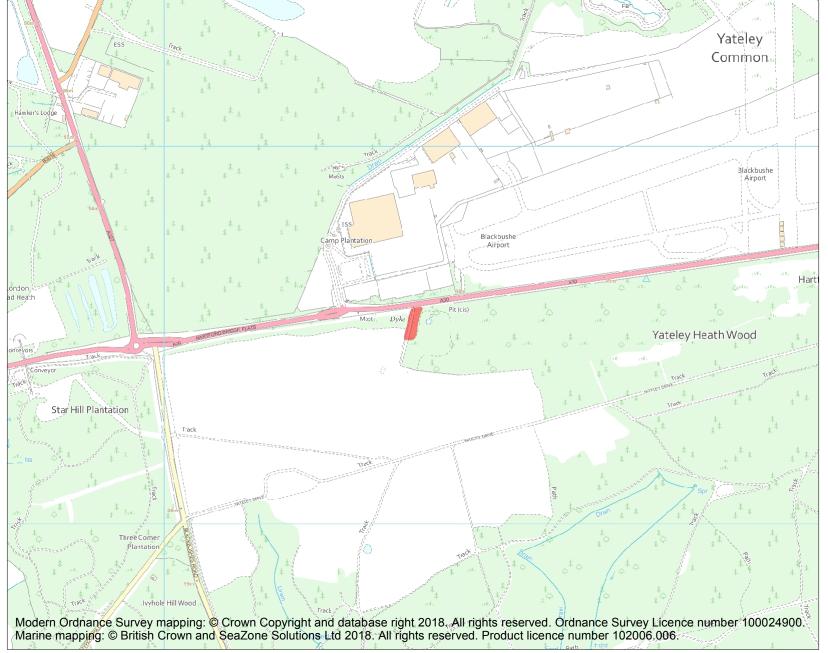

This is an A4 sized map and should be printed full size at A4 with no page scaling set.

Name: Linear earthwork known as the Festaen Dic

**Heritage Category:** 

Scheduling

1001806

List Entry No:

County: Hampshire

District: Hart

Parish: Hartley Wintney

Each official record of a scheduled monument contains a map. New entries on the schedule from 1988 onwards include a digitally created map which forms part of the official record. For entries created in the years up to and including 1987 a hand-drawn map forms part of the official record. The map here has been translated from the official map and that process may have introduced inaccuracies. Copies of maps that form part of the official record can be obtained from Historic England.

This map was delivered electronically and when printed may not be to scale and may be subject to distortions. All maps and grid references are for identification purposes only and must be read in conjunction with other information in the record.

**List Entry NGR:** SU 79658 58531

**Map Scale:** 1:10000

Print Date: 28 April 2024

HistoricEngland.org.uk