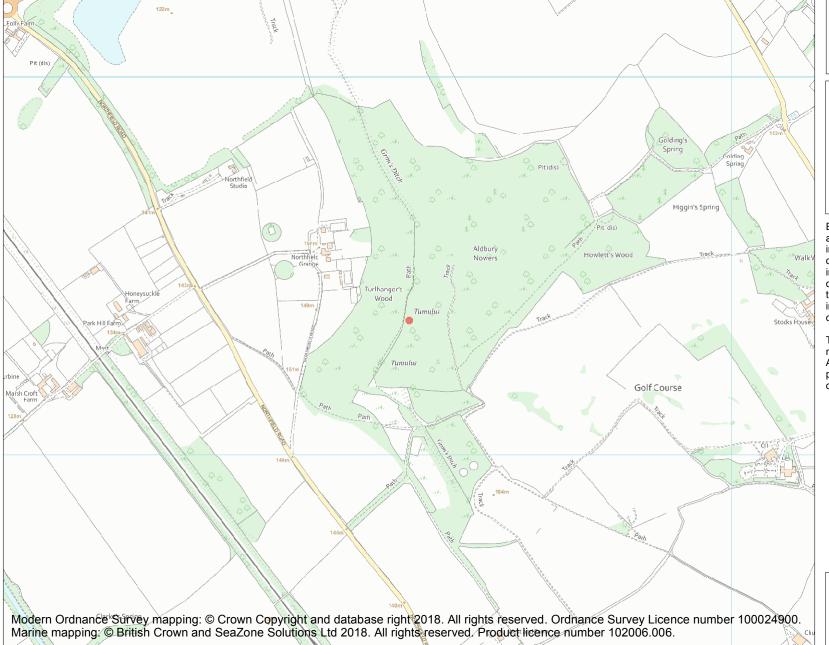

This is an A4 sized map and should be printed full size at A4 with no page scaling set.

Name: Bowl barrow in Aldbury Nowers wood, 280m south east of Northfield Grange

Heritage Category:

Scheduling

**List Entry No:** 

1018209

County: Hertfordshire

District: Dacorum

Parish: Aldbury

Each official record of a scheduled monument contains a map. New entries on the schedule from 1988 onwards include a digitally created map which forms part of the official record. For entries created in the years up to and including 1987 a hand-drawn map forms part of the official record. The map here has been translated from the official map and that process may have introduced inaccuracies. Copies of maps that form part of the official record can be obtained from Historic England.

This map was delivered electronically and when printed may not be to scale and may be subject to distortions. All maps and grid references are for identification purposes only and must be read in conjunction with other information in the record.

**List Entry NGR:** SP 95147 13357

**Map Scale:** 1:10000

Print Date: 4 May 2024