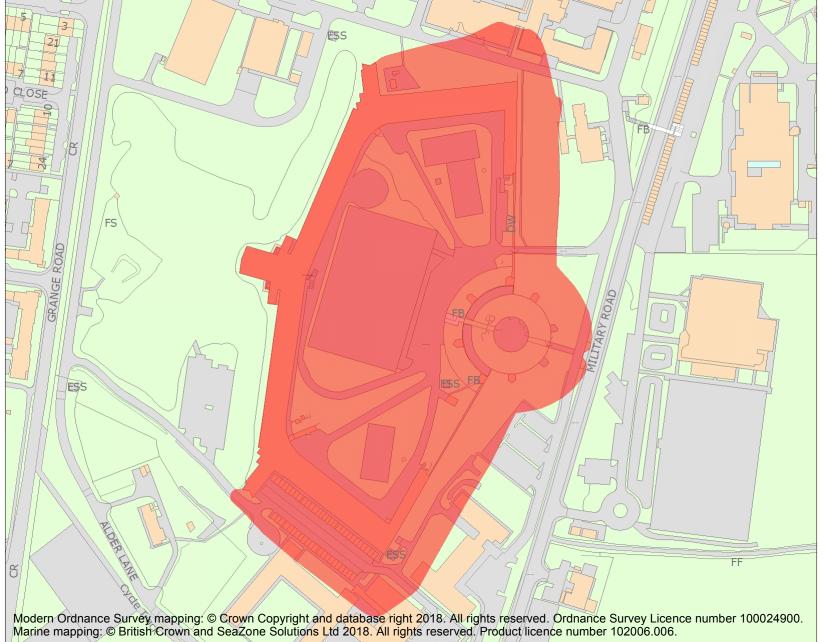

This is an A4 sized map and should be printed full size at A4 with no page scaling set.

Name: Fort Grange

**Heritage Category:** 

Scheduling

1001807 **List Entry No:** 

County: Hampshire

District: Gosport

Parish: Non Civil Parish

Each official record of a scheduled monument contains a map. New entries on the schedule from 1988 onwards include a digitally created map which forms part of the official record. For entries created in the years up to and including 1987 a hand-drawn map forms part of the official record. The map here has been translated from the official map and that process may have introduced inaccuracies. Copies of maps that form part of the official record can be obtained from Historic England.

This map was delivered electronically and when printed may not be to scale and may be subject to distortions. All maps and grid references are for identification purposes only and must be read in conjunction with other information in the record.

**List Entry NGR:** SU 59062 00229

1:2500 Map Scale:

1 May 2024 **Print Date:** 

HistoricEngland.org.uk