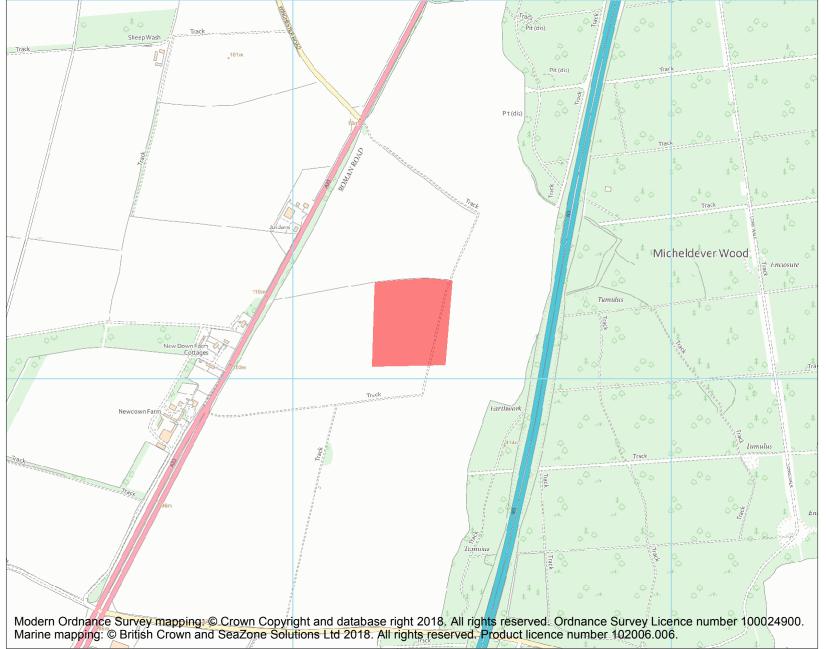

This is an A4 sized map and should be printed full size at A4 with no page scaling set.

Name: Iron Age settlement

Heritage Category:

Scheduling

**List Entry No:** 

1001815

County: Hampshire

District: Winchester

Parish: Micheldever

Each official record of a scheduled monument contains a map. New entries on the schedule from 1988 onwards include a digitally created map which forms part of the official record. For entries created in the years up to and including 1987 a hand-drawn map forms part of the official record. The map here has been translated from the official map and that process may have introduced inaccuracies. Copies of maps that form part of the official record can be obtained from Historic England.

This map was delivered electronically and when printed may not be to scale and may be subject to distortions. All maps and grid references are for identification purposes only and must be read in conjunction with other information in the record.

**List Entry NGR:** SU 52315 37150

**Map Scale:** 1:10000

Print Date: 11 May 2024