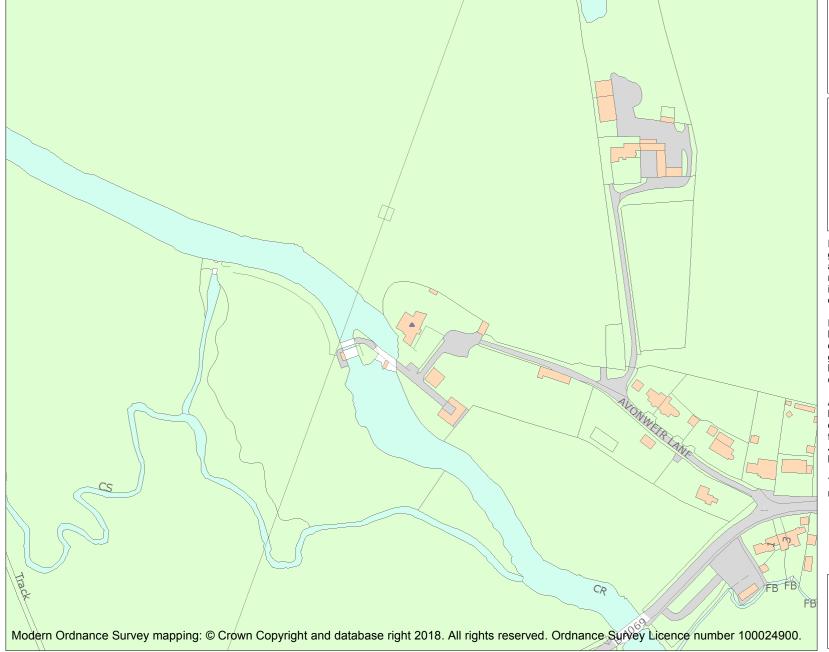

This is an A4 sized map and should be printed full size at A4 with no page scaling set.

Name: AVON WEIR

Heritage Category:

Listing

**List Entry No**: 1199629

Grade:

County:

District: Wiltshire

This map was delivered electronically and when printed may not be to scale and may be subject to distortions.

**List Entry NGR:** ST 95527 79215

**Map Scale:** 1:2500

Print Date: 13 May 2024

HistoricEngland.org.uk