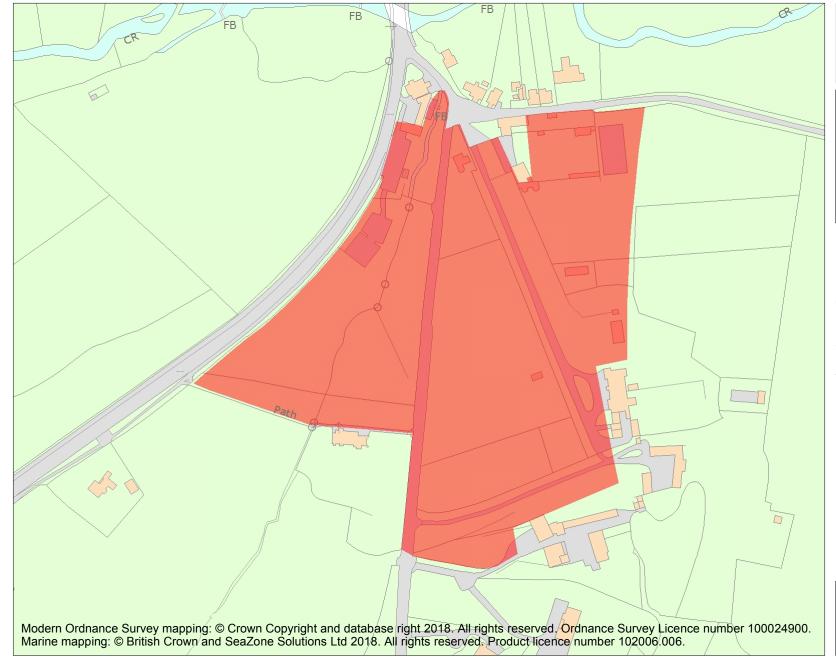

This is an A4 sized map and should be printed full size at A4 with no page scaling set.

Name: Deserted medieval town of Newtown

**Heritage Category:** 

Scheduling

List Entry No :

1001820

County: Hampshire

District: Basingstoke and Deane

Parish: Newtown

Each official record of a scheduled monument contains a map. New entries on the schedule from 1988 onwards include a digitally created map which forms part of the official record. For entries created in the years up to and including 1987 a hand-drawn map forms part of the official record. The map here has been translated from the official map and that process may have introduced inaccuracies. Copies of maps that form part of the official record can be obtained from Historic England.

**List Entry NGR:** SU 47670 63764

**Map Scale:** 1:2500

Print Date: 15 May 2024