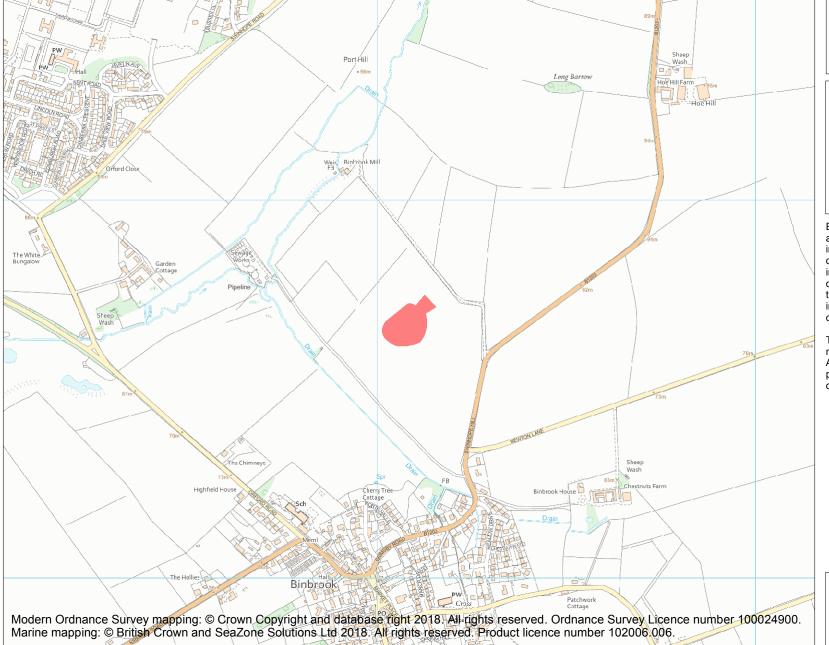

This is an A4 sized map and should be printed full size at A4 with no page scaling set.

Name: Slight univallate hillfort on Swinhope Hill 430m north west of Glen Innes House

Heritage Category:

Scheduling

**List Entry No:** 

1018839

County: Lincolnshire

District: East Lindsey

Parish: Binbrook

Each official record of a scheduled monument contains a map. New entries on the schedule from 1988 onwards include a digitally created map which forms part of the official record. For entries created in the years up to and including 1987 a hand-drawn map forms part of the official record. The map here has been translated from the official map and that process may have introduced inaccuracies. Copies of maps that form part of the official record can be obtained from Historic England.

**List Entry NGR:** TF 21085 94672

**Map Scale:** 1:10000

Print Date: 11 May 2024