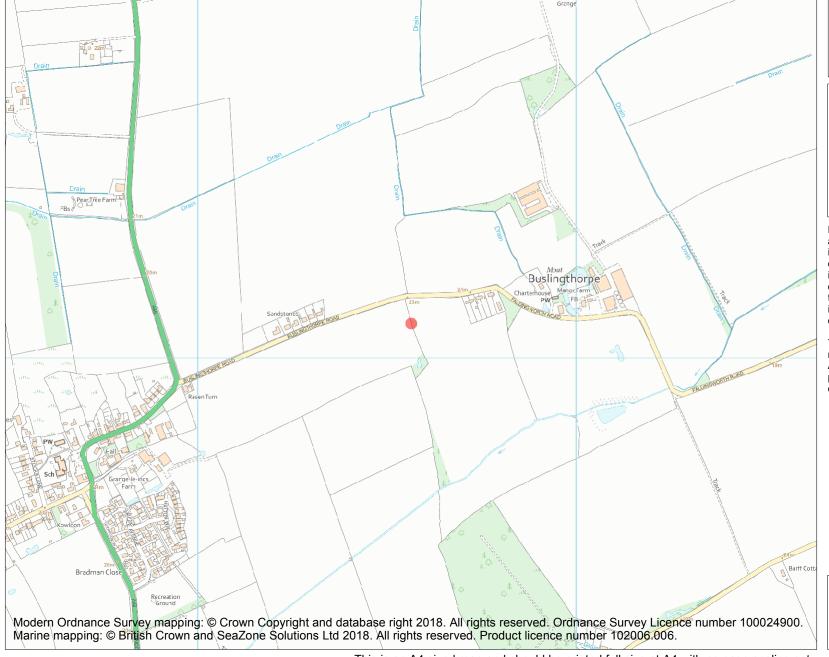

This is an A4 sized map and should be printed full size at A4 with no page scaling set.

Name: Bowl barrow 380m west of St Michael's Church

Heritage Category:

Scheduling

**List Entry No:** 

1018841

County: Lincolnshire

District: West Lindsey

Parish: Buslingthorpe, Faldingworth

Each official record of a scheduled monument contains a map. New entries on the schedule from 1988 onwards include a digitally created map which forms part of the official record. For entries created in the years up to and including 1987 a hand-drawn map forms part of the official record. The map here has been translated from the official map and that process may have introduced inaccuracies. Copies of maps that form part of the official record can be obtained from Historic England.

This map was delivered electronically and when printed may not be to scale and may be subject to distortions. All maps and grid references are for identification purposes only and must be read in conjunction with other information in the record.

**List Entry NGR:** TF 07564 85092

**Map Scale:** 1:10000

Print Date: 20 April 2024