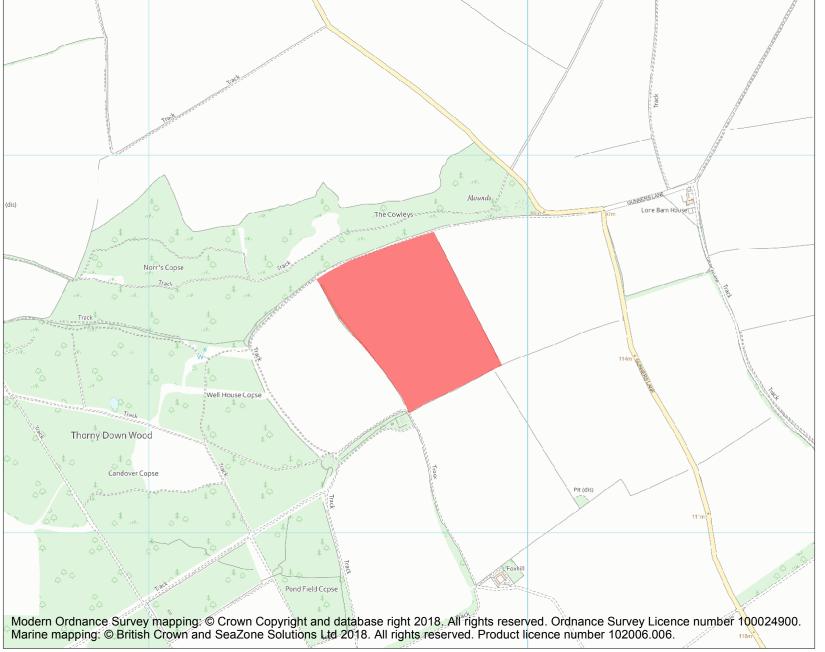

This is an A4 sized map and should be printed full size at A4 with no page scaling set.

Name: Enclosures S of the Cowleys

**Heritage Category:** 

Scheduling

**List Entry No:** 

1001824

County: Hampshire

District: Basingstoke and Deane

Parish: Candovers

Each official record of a scheduled monument contains a map. New entries on the schedule from 1988 onwards include a digitally created map which forms part of the official record. For entries created in the years up to and including 1987 a hand-drawn map forms part of the official record. The map here has been translated from the official map and that process may have introduced inaccuracies. Copies of maps that form part of the official record can be obtained from Historic England.

This map was delivered electronically and when printed may not be to scale and may be subject to distortions. All maps and grid references are for identification purposes only and must be read in conjunction with other information in the record.

**List Entry NGR:** SU 56687 40548

**Map Scale:** 1:10000

Print Date: 3 May 2024