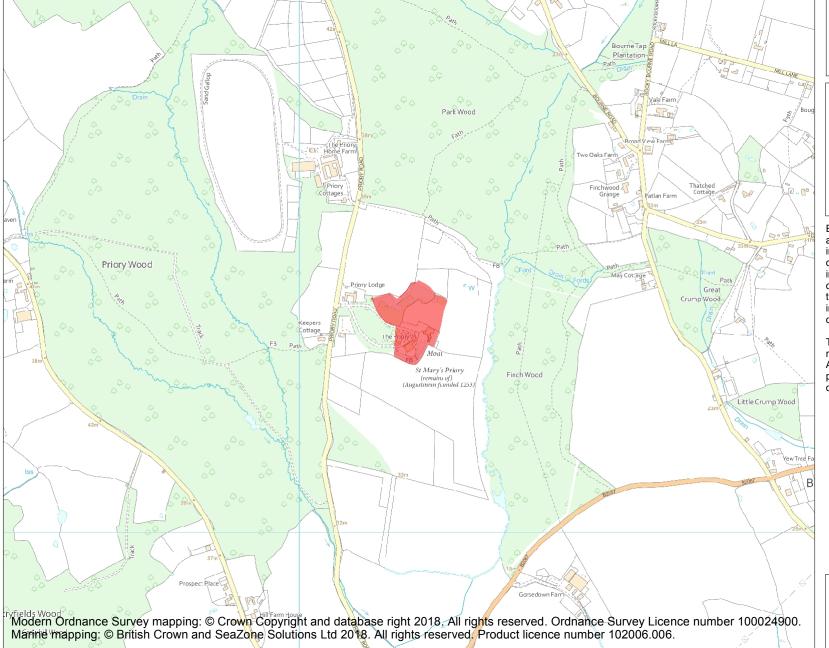

This is an A4 sized map and should be printed full size at A4 with no page scaling set.

Name: Bilsington Priory

Heritage Category:

Scheduling

**List Entry No:** 

1018877

County: Kent

District: Ashford

Parish: Bilsington

Each official record of a scheduled monument contains a map. New entries on the schedule from 1988 onwards include a digitally created map which forms part of the official record. For entries created in the years up to and including 1987 a hand-drawn map forms part of the official record. The map here has been translated from the official map and that process may have introduced inaccuracies. Copies of maps that form part of the official record can be obtained from Historic England.

This map was delivered electronically and when printed may not be to scale and may be subject to distortions. All maps and grid references are for identification purposes only and must be read in conjunction with other information in the record.

**List Entry NGR:** TR 04290 35551

**Map Scale:** 1:10000

Print Date: 1 May 2024