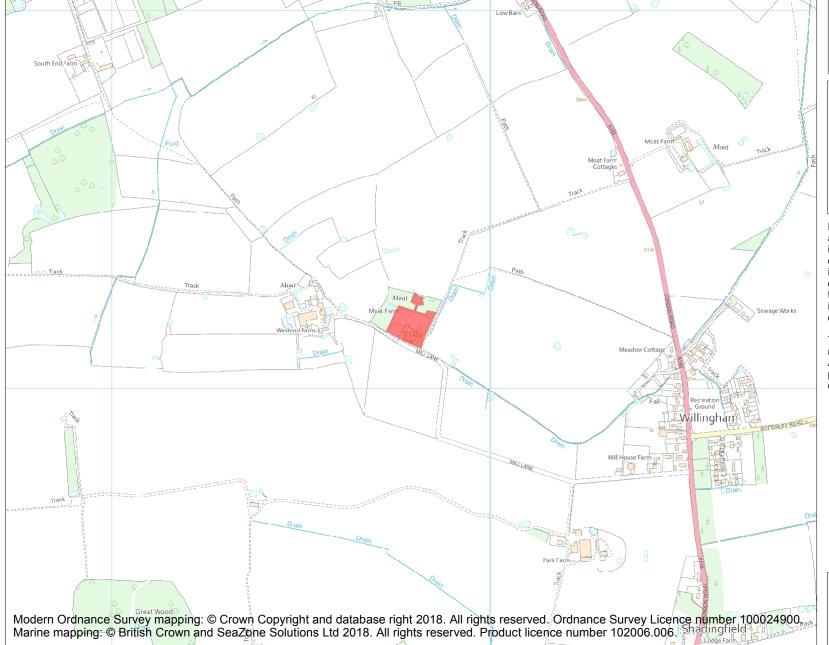

This is an A4 sized map and should be printed full size at A4 with no page scaling set.

Name: Moated site at Moat Farm

Heritage Category:

Scheduling

1018965

List Entry No :

County: Suffolk

District: East Suffolk

Parish: Shadingfield

Each official record of a scheduled monument contains a map. New entries on the schedule from 1988 onwards include a digitally created map which forms part of the official record. For entries created in the years up to and including 1987 a hand-drawn map forms part of the official record. The map here has been translated from the official map and that process may have introduced inaccuracies. Copies of maps that form part of the official record can be obtained from Historic England.

This map was delivered electronically and when printed may not be to scale and may be subject to distortions. All maps and grid references are for identification purposes only and must be read in conjunction with other information in the record.

**List Entry NGR:** TM 42791 85163

**Map Scale:** 1:10000

Print Date: 28 April 2024