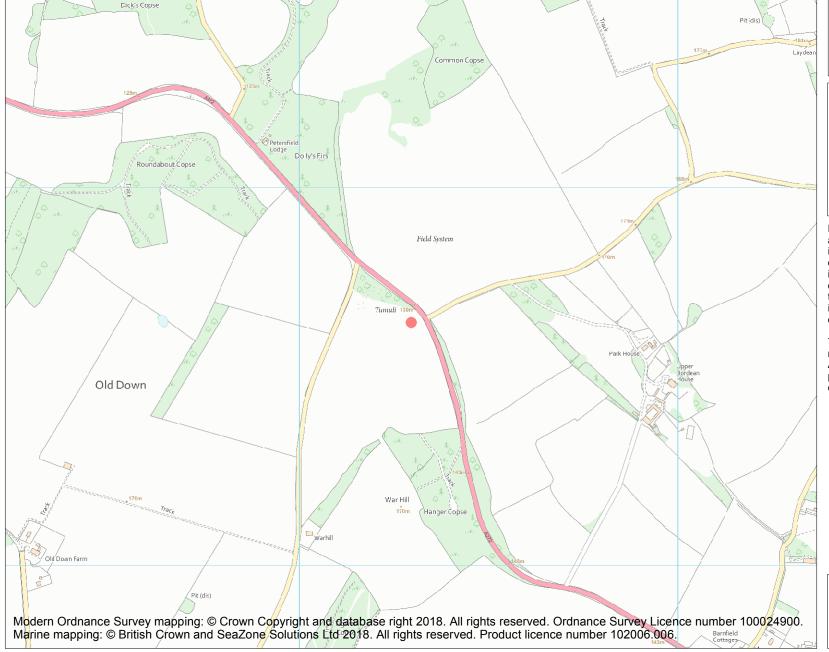

This is an A4 sized map and should be printed full size at A4 with no page scaling set.

Name: Bowl barrow 620m north east of Warhill Cottage

Heritage Category:

Scheduling

1019116

**List Entry No:** 

County: Hampshire

**List Entry NGR:** SU 68295 25644

**Map Scale:** 1:10000

Print Date: 19 April 2024