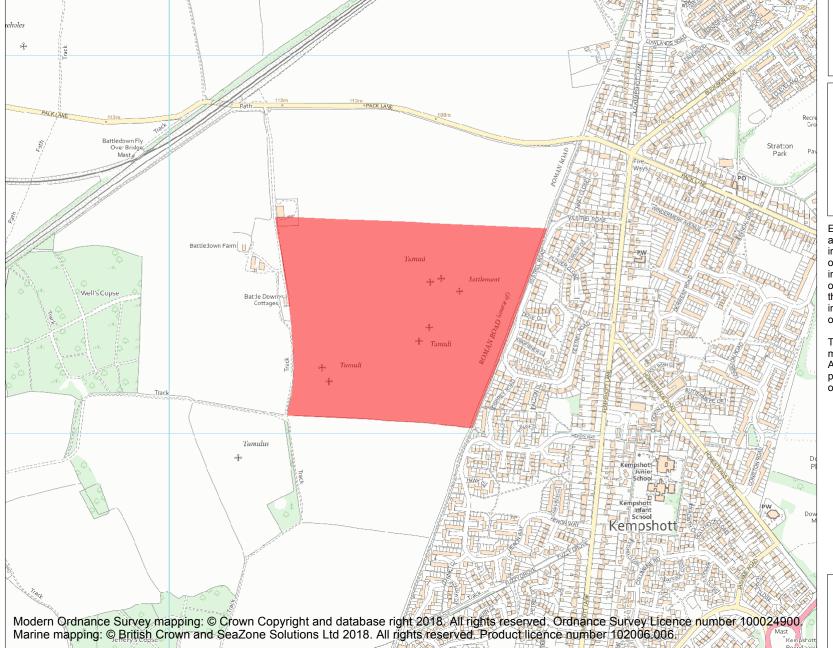

This is an A4 sized map and should be printed full size at A4 with no page scaling set.

Name: Iron Age settlement 400m SE of Battle Down Farm

Heritage Category:

Scheduling

List Entry No:

1001835

County: Hampshire

District: Basingstoke and Deane

Parish: Oakley

Each official record of a scheduled monument contains a map. New entries on the schedule from 1988 onwards include a digitally created map which forms part of the official record. For entries created in the years up to and including 1987 a hand-drawn map forms part of the official record. The map here has been translated from the official map and that process may have introduced inaccuracies. Copies of maps that form part of the official record can be obtained from Historic England.

This map was delivered electronically and when printed may not be to scale and may be subject to distortions. All maps and grid references are for identification purposes only and must be read in conjunction with other information in the record.

**List Entry NGR:** SU 59640 50295

**Map Scale:** 1:10000

Print Date: 28 April 2024