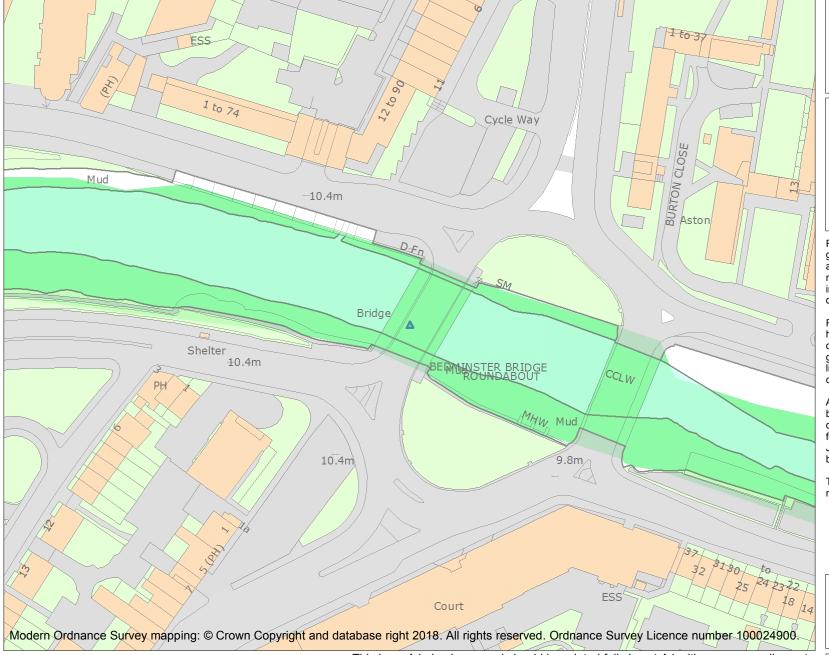

This is an A4 sized map and should be printed full size at A4 with no page scaling set.

Name: BEDMINSTER BRIDGE

Heritage Category:

Listing

1201994

List Entry No :

Grade:

County:

This map was delivered electronically and when printed may not be to scale and may be subject to distortions.

List Entry NGR: ST5897772026

**Map Scale:** 1:1250

Print Date: 28 April 2024

HistoricEngland.org.uk