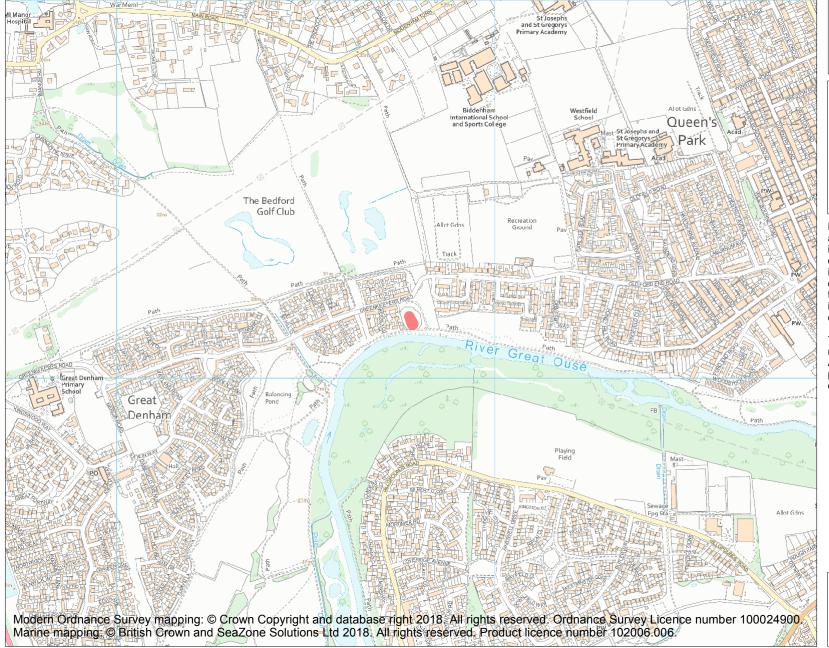

This is an A4 sized map and should be printed full size at A4 with no page scaling set.

Name: Oval barrow 60m west of Ranworth Walk, 650m south west of Westfield School

Heritage Category:

Scheduling

List Entry No:

1013523

County:

District: Bedford

Parish: Great Denham

Each official record of a scheduled monument contains a map. New entries on the schedule from 1988 onwards include a digitally created map which forms part of the official record. For entries created in the years up to and including 1987 a hand-drawn map forms part of the official record. The map here has been translated from the official map and that process may have introduced inaccuracies. Copies of maps that form part of the official record can be obtained from Historic England.

This map was delivered electronically and when printed may not be to scale and may be subject to distortions. All maps and grid references are for identification purposes only and must be read in conjunction with other information in the record.

**List Entry NGR:** TL 02778 49153

**Map Scale:** 1:10000

Print Date: 29 April 2024