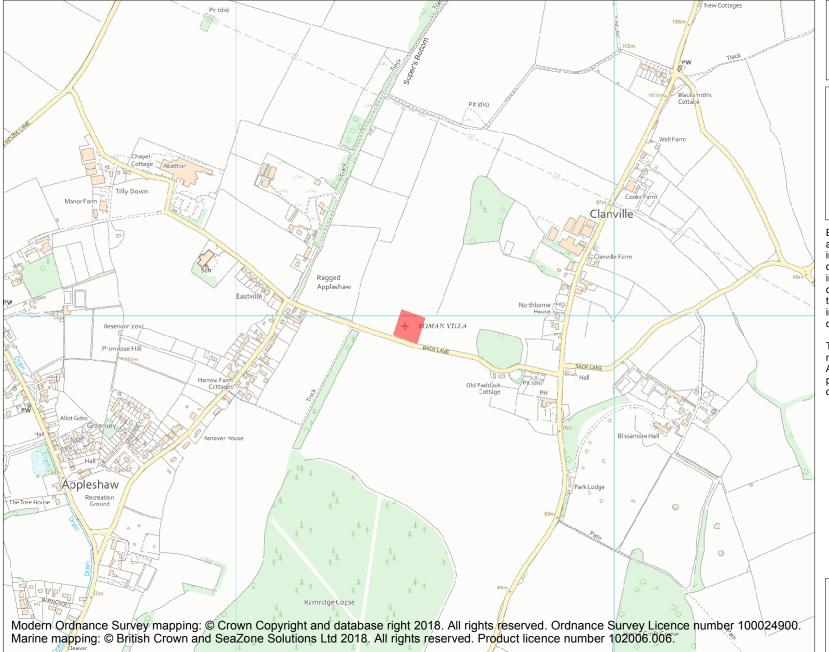

This is an A4 sized map and should be printed full size at A4 with no page scaling set.

Name: Roman villa 500yds (460m) SW of Clanville House

Heritage Category:

Scheduling

List Entry No:

1001839

County: Hampshire

District: Test Valley

Parish: Penton Grafton

Each official record of a scheduled monument contains a map. New entries on the schedule from 1988 onwards include a digitally created map which forms part of the official record. For entries created in the years up to and including 1987 a hand-drawn map forms part of the official record. The map here has been translated from the official map and that process may have introduced inaccuracies. Copies of maps that form part of the official record can be obtained from Historic England.

This map was delivered electronically and when printed may not be to scale and may be subject to distortions. All maps and grid references are for identification purposes only and must be read in conjunction with other information in the record.

**List Entry NGR:** SU 31458 48973

**Map Scale:** 1:10000

Print Date: 29 April 2024