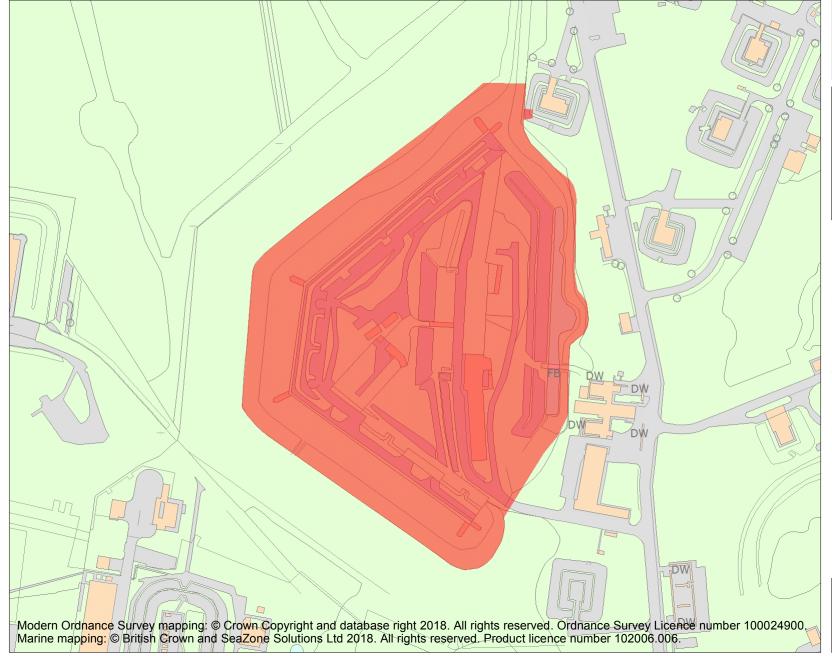

This is an A4 sized map and should be printed full size at A4 with no page scaling set.

Name: Fort Elson

**Heritage Category:** 

Scheduling

**List Entry No:** 

1001841

County: Hampshire

District: Gosport

Parish: Non Civil Parish

Each official record of a scheduled monument contains a map. New entries on the schedule from 1988 onwards include a digitally created map which forms part of the official record. For entries created in the years up to and including 1987 a hand-drawn map forms part of the official record. The map here has been translated from the official map and that process may have introduced inaccuracies. Copies of maps that form part of the official record can be obtained from Historic England.

This map was delivered electronically and when printed may not be to scale and may be subject to distortions. All maps and grid references are for identification purposes only and must be read in conjunction with other information in the record.

**List Entry NGR:** SU 59902 02893

**Map Scale:** 1:2500

Print Date: 3 May 2024

HistoricEngland.org.uk