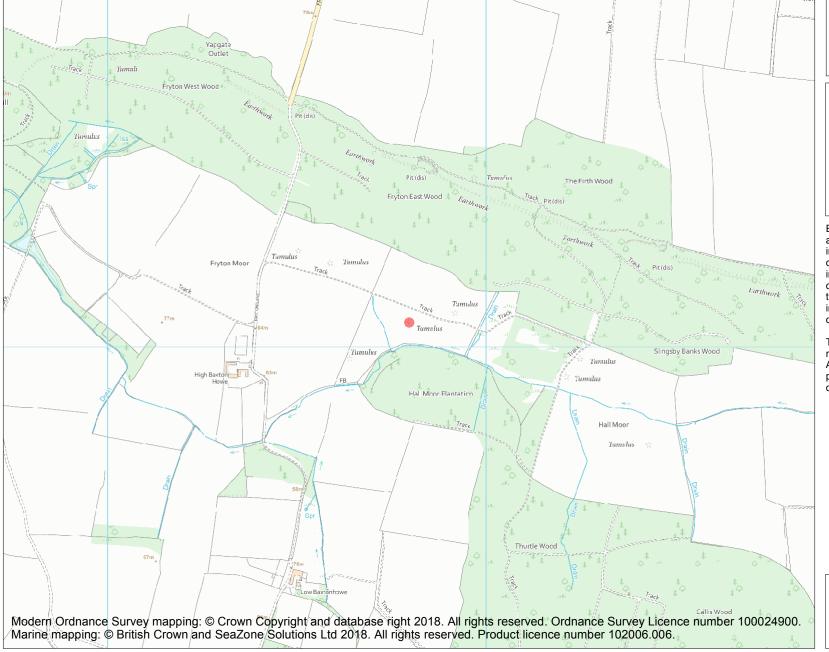

This is an A4 sized map and should be printed full size at A4 with no page scaling set.

Name: Round barrow 450m ENE of High Baxtonhowe

Heritage Category:

Scheduling

List Entry No:

1013686

County: North Yorkshire

**List Entry NGR:** SE 68797 73065

**Map Scale:** 1:10000

Print Date: 26 April 2024