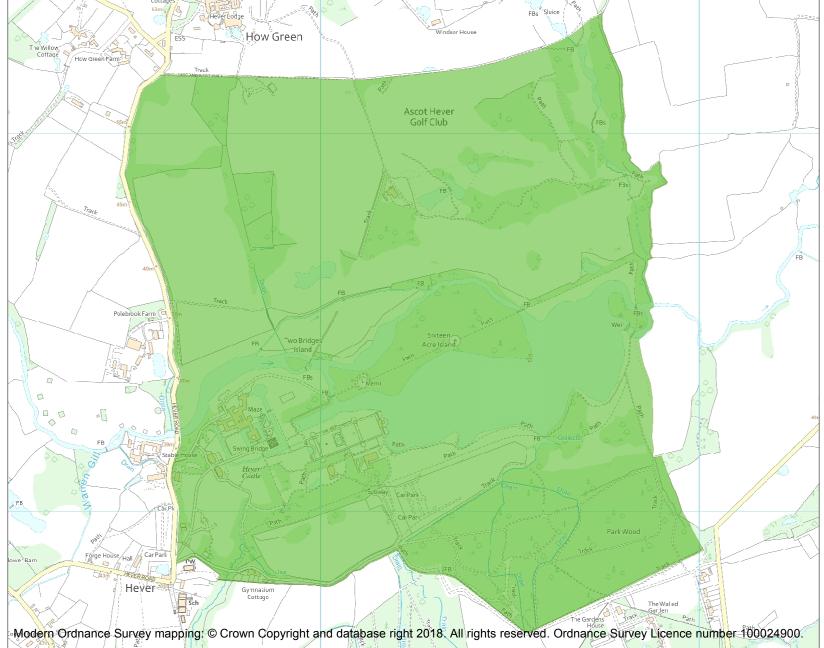

This is an A4 sized map and should be printed full size at A4 with no page scaling set.

Name: HEVER CASTLE

**Heritage Category:** 

Park and Garden

1000152

List Entry No :

Grade:

County: Kent

District: Sevenoaks

Parish: Hever, Chiddingstone

Each official record of a registered garden or other land contains a map. The map here has been translated from the official map and that process may have introduced inaccuracies. Copies of maps that form part of the official record can be obtained from Historic England.

This map was delivered electronically and when printed may not be to scale and may be subject to distortions. The map and grid references are for identification purposes only and must be read in conjunction with other information in the record.

**List Entry NGR:** TQ 48246 45500

**Map Scale:** 1:10000

Print Date: 28 April 2024

HistoricEngland.org.uk