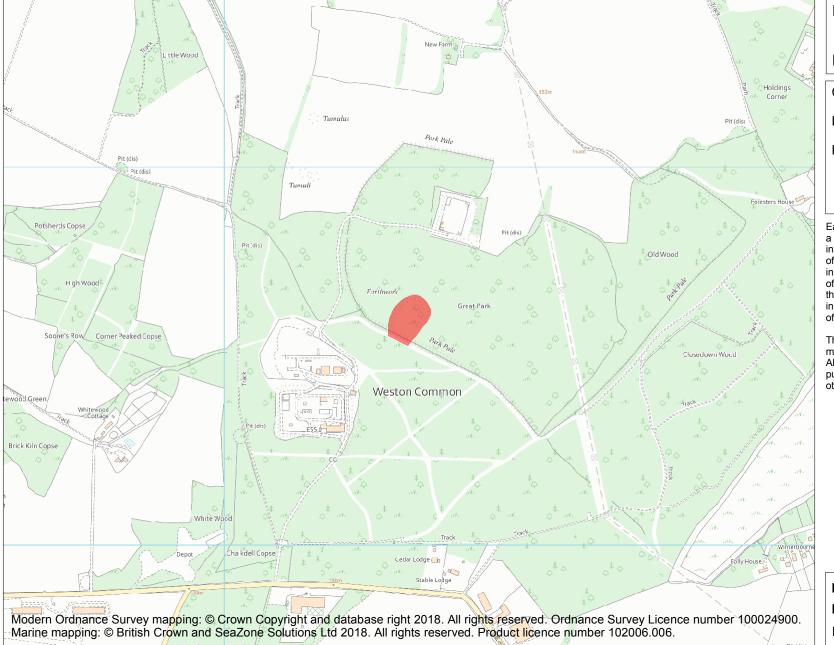

This is an A4 sized map and should be printed full size at A4 with no page scaling set.

Name: Earthwork in Great Park

Heritage Category:

Scheduling

**List Entry No:** 

1001845

County: Hampshire

District: Basingstoke and Deane

Parish: Weston Patrick

Each official record of a scheduled monument contains a map. New entries on the schedule from 1988 onwards include a digitally created map which forms part of the official record. For entries created in the years up to and including 1987 a hand-drawn map forms part of the official record. The map here has been translated from the official map and that process may have introduced inaccuracies. Copies of maps that form part of the official record can be obtained from Historic England.

**List Entry NGR:** SU 69489 44596

**Map Scale:** 1:10000

Print Date: 28 April 2024

HistoricEngland.org.uk