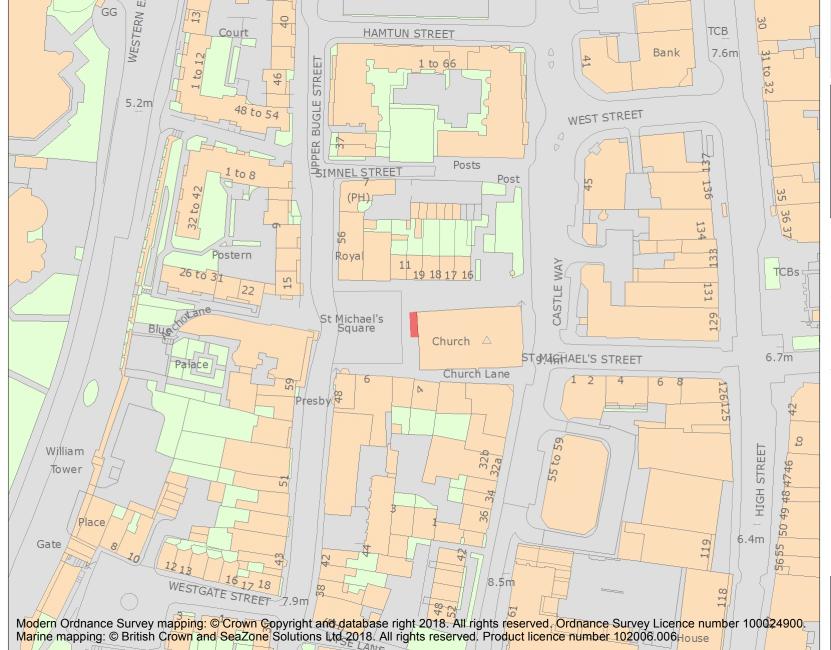

This is an A4 sized map and should be printed full size at A4 with no page scaling set.

Name: Vault adjoining St Michael's Church

**Heritage Category:** 

Scheduling

List Entry No :

1001847

County:

District: City of Southampton

**List Entry NGR:** SU 41909 11295

**Map Scale:** 1:1250

Print Date: 28 April 2024