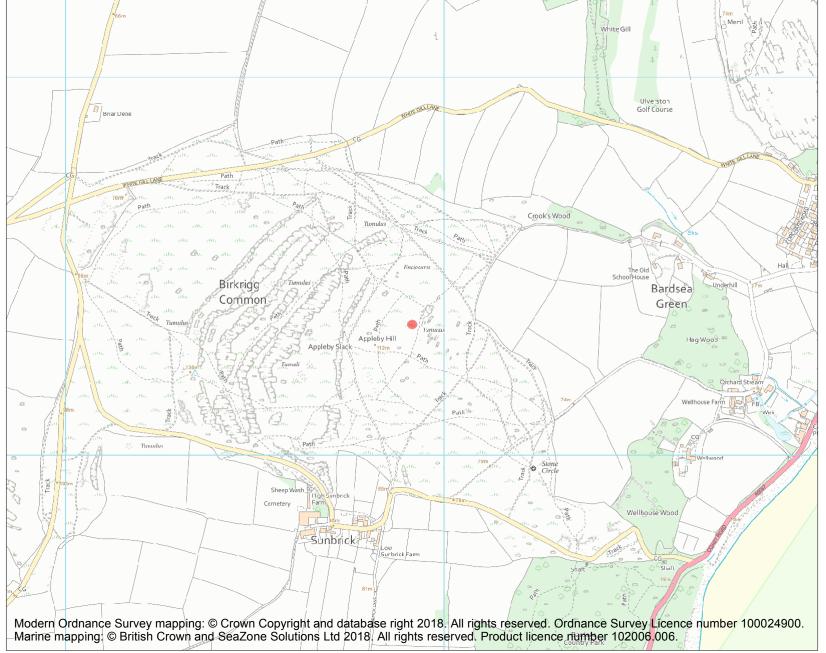

This is an A4 sized map and should be printed full size at A4 with no page scaling set.

Name: Round cairn on Appleby Hill

Heritage Category:

Scheduling

**List Entry No:** 

1013963

County: Cumbria

District: South Lakeland

Parish: Urswick

Each official record of a scheduled monument contains a map. New entries on the schedule from 1988 onwards include a digitally created map which forms part of the official record. For entries created in the years up to and including 1987 a hand-drawn map forms part of the official record. The map here has been translated from the official map and that process may have introduced inaccuracies. Copies of maps that form part of the official record can be obtained from Historic England.

This map was delivered electronically and when printed may not be to scale and may be subject to distortions. All maps and grid references are for identification purposes only and must be read in conjunction with other information in the record.

**List Entry NGR:** SD 28916 74347

**Map Scale:** 1:10000

Print Date: 6 May 2024