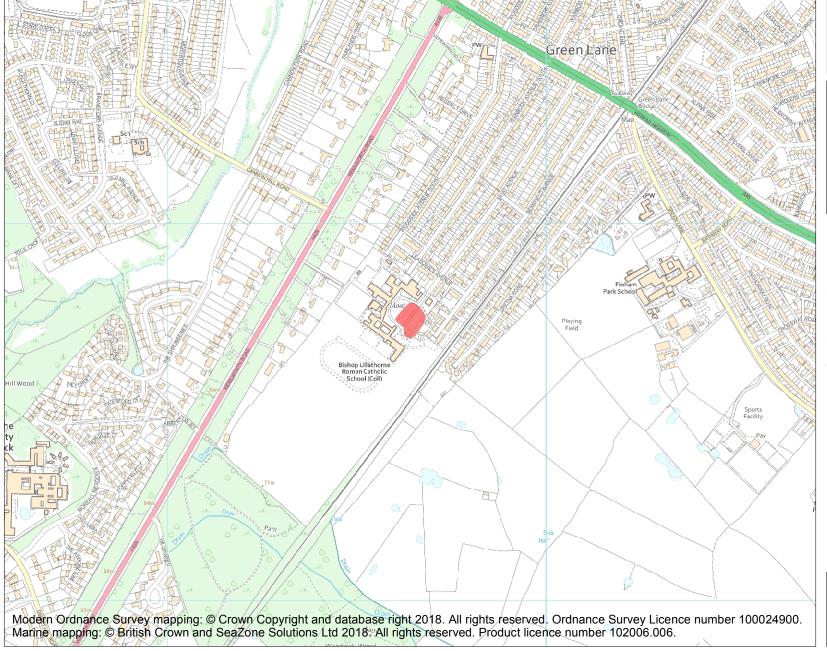

This is an A4 sized map and should be printed full size at A4 with no page scaling set.

Name: Moated site at Bishop Ullathorne School

**Heritage Category:** 

Scheduling

List Entry No :

1014047

County:

District: Coventry

Parish: Non Civil Parish

Each official record of a scheduled monument contains a map. New entries on the schedule from 1988 onwards include a digitally created map which forms part of the official record. For entries created in the years up to and including 1987 a hand-drawn map forms part of the official record. The map here has been translated from the official map and that process may have introduced inaccuracies. Copies of maps that form part of the official record can be obtained from Historic England.

This map was delivered electronically and when printed may not be to scale and may be subject to distortions. All maps and grid references are for identification purposes only and must be read in conjunction with other information in the record.

**List Entry NGR:** SP 31641 75744

**Map Scale:** 1:10000

Print Date: 20 April 2024

HistoricEngland.org.uk