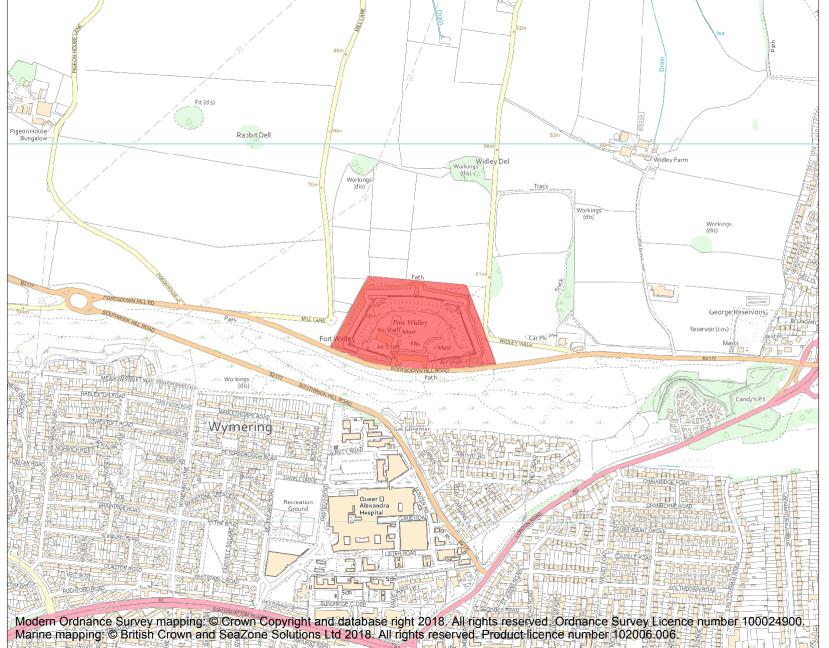

This is an A4 sized map and should be printed full size at A4 with no page scaling set.

Name: Fort Widley

**Heritage Category:** 

Scheduling

**List Entry No:** 

1001862

County:

District: City of Portsmouth

Parish: Non Civil Parish

Each official record of a scheduled monument contains a map. New entries on the schedule from 1988 onwards include a digitally created map which forms part of the official record. For entries created in the years up to and including 1987 a hand-drawn map forms part of the official record. The map here has been translated from the official map and that process may have introduced inaccuracies. Copies of maps that form part of the official record can be obtained from Historic England.

This map was delivered electronically and when printed may not be to scale and may be subject to distortions. All maps and grid references are for identification purposes only and must be read in conjunction with other information in the record.

**List Entry NGR:** SU 65680 06524

**Map Scale:** 1:10000

Print Date: 27 April 2024