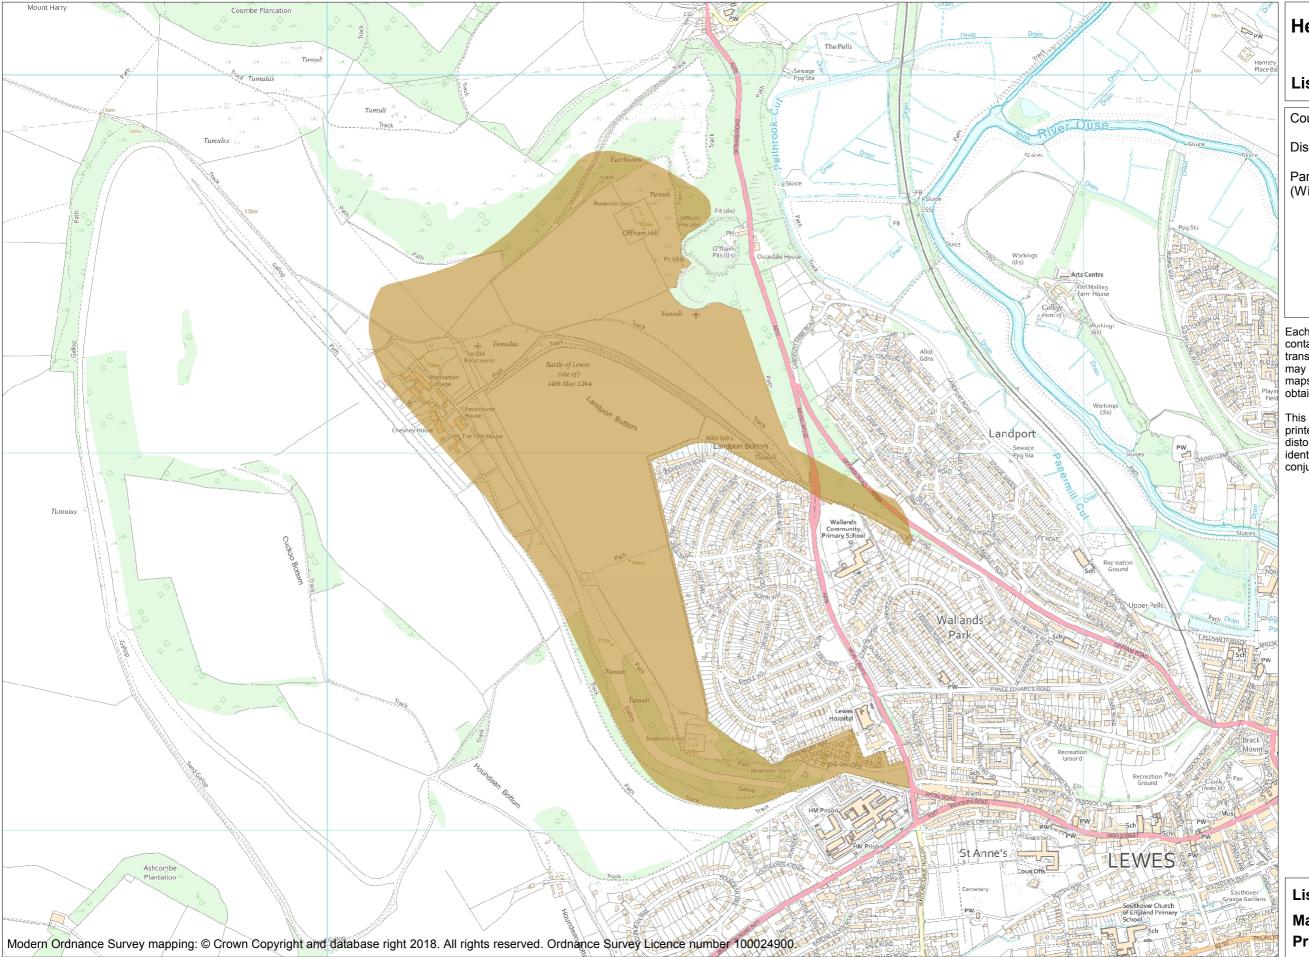

This is an A3 sized map and should be printed full size at A3 with no page scaling set

**Heritage Category:** 

Battlefield

**List Entry No:** 1000018

County: East Sussex

District: Lewes

Parish: Hamsey, Lewes, St. Ann

(Without)

Each official record of a registered battlefield contains a map. The map here has been translated from the official map and that process may have introduced inaccuracies. Copies of maps that form part of the official record can be obtained from Historic England.

This map was delivered electronically and when printed may not be to scale and may be subject to distortions. The map and grid references are for identification purposes only and must be read in conjunction with other information in the record.

List Entry NGR: TQ 39829 10977

Map Scale: 1:10000 1 May 2024 **Print Date:** 

HistoricEngland.org.uk