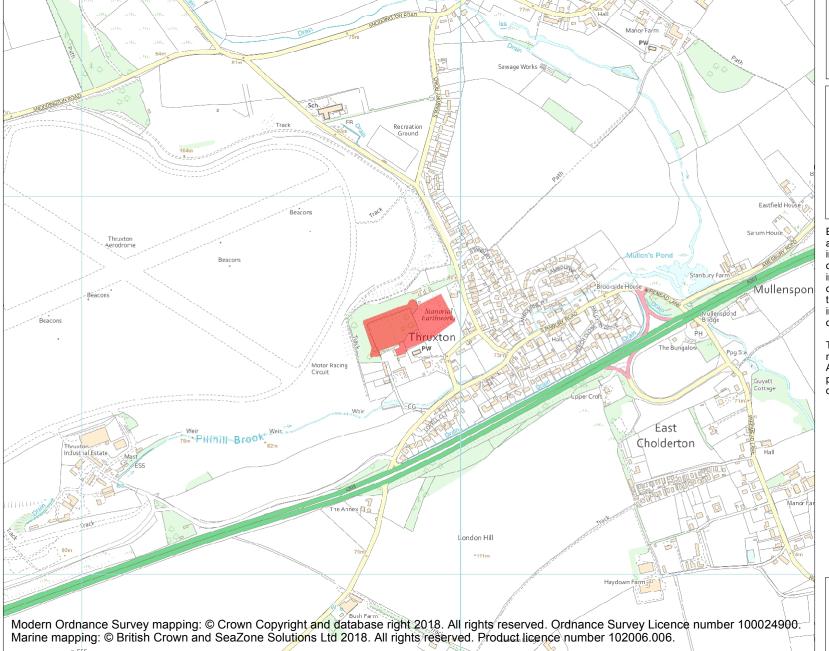

This is an A4 sized map and should be printed full size at A4 with no page scaling set.

Name: Site of fortified manor

Heritage Category:

Scheduling

**List Entry No:** 

1001871

County: Hampshire

District: Test Valley

Parish: Thruxton

Each official record of a scheduled monument contains a map. New entries on the schedule from 1988 onwards include a digitally created map which forms part of the official record. For entries created in the years up to and including 1987 a hand-drawn map forms part of the official record. The map here has been translated from the official map and that process may have introduced inaccuracies. Copies of maps that form part of the official record can be obtained from Historic England.

This map was delivered electronically and when printed may not be to scale and may be subject to distortions. All maps and grid references are for identification purposes only and must be read in conjunction with other information in the record.

**List Entry NGR:** SU 28864 45662

**Map Scale:** 1:10000

Print Date: 3 May 2024