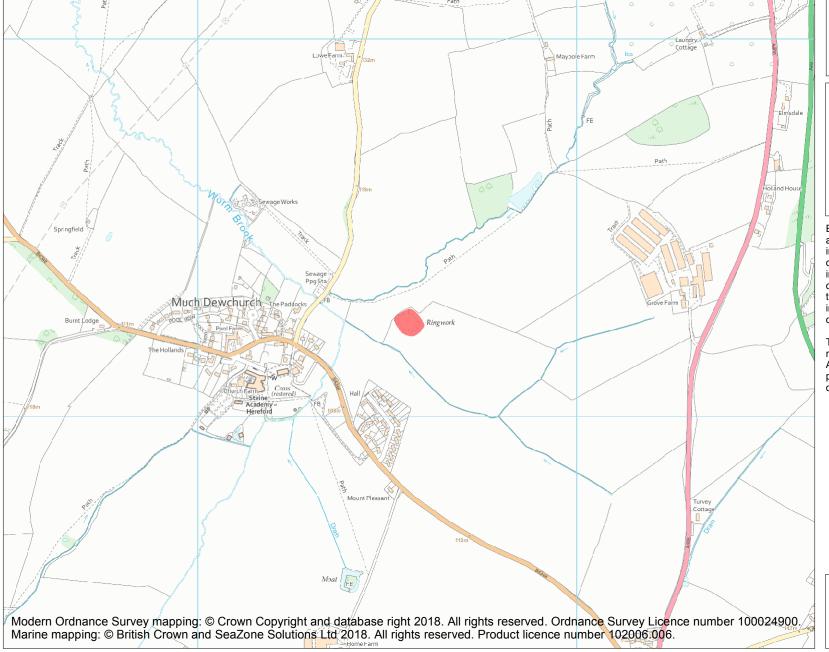

This is an A4 sized map and should be printed full size at A4 with no page scaling set.

Name: Ringwork 750m west of Grove Farm

Heritage Category:

Scheduling

1014893

List Entry No:

County:

District: County of Herefordshire

Parish: Much Dewchurch

Each official record of a scheduled monument contains a map. New entries on the schedule from 1988 onwards include a digitally created map which forms part of the official record. For entries created in the years up to and including 1987 a hand-drawn map forms part of the official record. The map here has been translated from the official map and that process may have introduced inaccuracies. Copies of maps that form part of the official record can be obtained from Historic England.

**List Entry NGR:** SO 48558 31250

**Map Scale:** 1:10000

Print Date: 29 April 2024