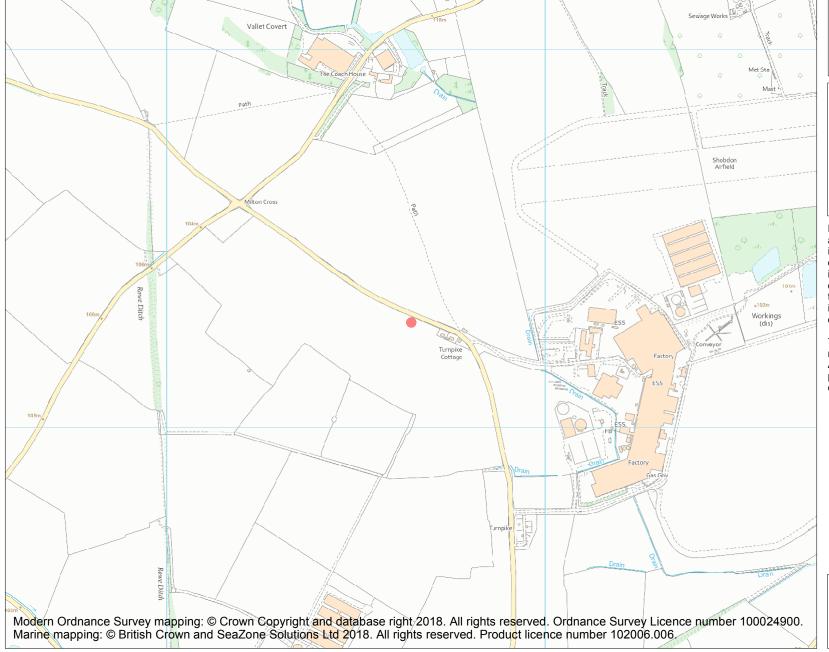

This is an A4 sized map and should be printed full size at A4 with no page scaling set.

Name: Bowl barrow 550m south east of Milton Cross

Heritage Category:

Scheduling

**List Entry No:** 

1014895

County:

District: County of Herefordshire

Parish: Pembridge

Each official record of a scheduled monument contains a map. New entries on the schedule from 1988 onwards include a digitally created map which forms part of the official record. For entries created in the years up to and including 1987 a hand-drawn map forms part of the official record. The map here has been translated from the official map and that process may have introduced inaccuracies. Copies of maps that form part of the official record can be obtained from Historic England.

This map was delivered electronically and when printed may not be to scale and may be subject to distortions. All maps and grid references are for identification purposes only and must be read in conjunction with other information in the record.

**List Entry NGR:** SO 38646 60279

**Map Scale:** 1:10000

Print Date: 25 April 2024