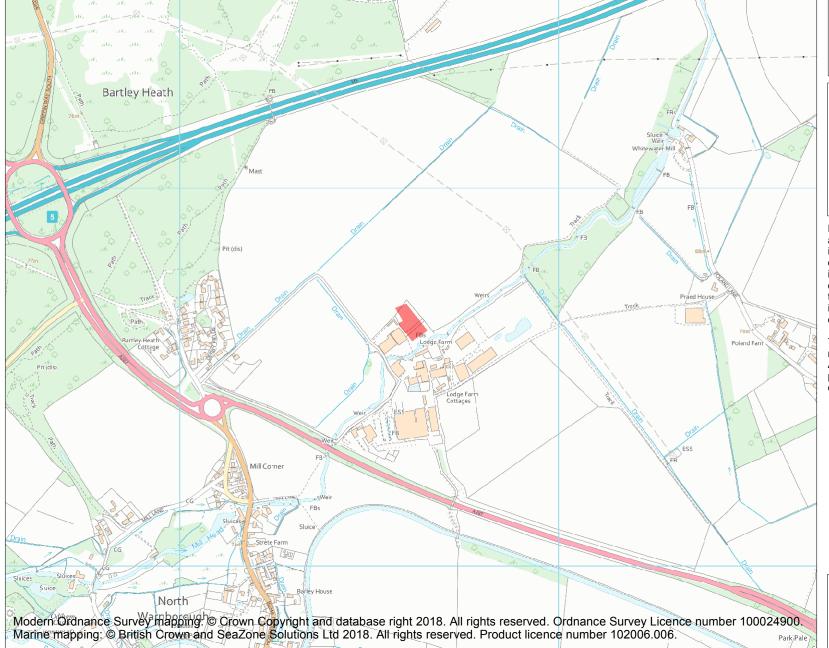

This is an A4 sized map and should be printed full size at A4 with no page scaling set.

Name: Roman villa at Lodge Farm, North Warnborough

Heritage Category:

Scheduling

1001879

**List Entry No:** 

County: Hampshire

District: Hart

Parish: Odiham

Each official record of a scheduled monument contains a map. New entries on the schedule from 1988 onwards include a digitally created map which forms part of the official record. For entries created in the years up to and including 1987 a hand-drawn map forms part of the official record. The map here has been translated from the official map and that process may have introduced inaccuracies. Copies of maps that form part of the official record can be obtained from Historic England.

This map was delivered electronically and when printed may not be to scale and may be subject to distortions. All maps and grid references are for identification purposes only and must be read in conjunction with other information in the record.

**List Entry NGR:** SU 73611 52639

**Map Scale:** 1:10000

Print Date: 7 May 2024