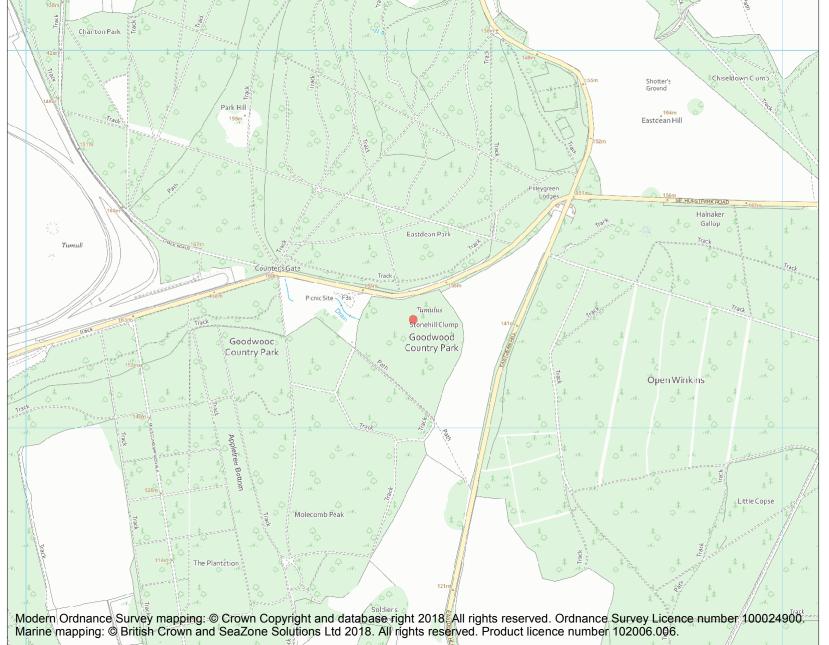

This is an A4 sized map and should be printed full size at A4 with no page scaling set.

Name: Bowl barrow in Stonehill Clump, Goodwood Country Park

Heritage Category:

Scheduling

1015231

**List Entry No:** 

County: West Sussex

District: Chichester

Parish: East Dean

Each official record of a scheduled monument contains a map. New entries on the schedule from 1988 onwards include a digitally created map which forms part of the official record. For entries created in the years up to and including 1987 a hand-drawn map forms part of the official record. The map here has been translated from the official map and that process may have introduced inaccuracies. Copies of maps that form part of the official record can be obtained from Historic England.

**List Entry NGR:** SU 90023 11288

**Map Scale:** 1:10000

Print Date: 3 May 2024