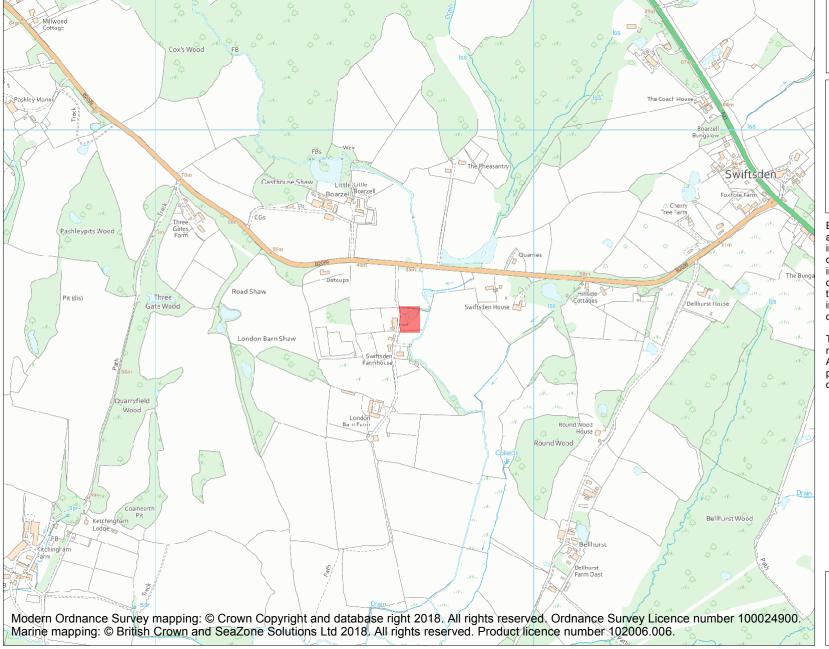

This is an A4 sized map and should be printed full size at A4 with no page scaling set.

Name: Old Boarzell moated site 100m north east of Swiftsden Farm, Little Swiftsden

Heritage Category:

Scheduling

1015240

List Entry No:

County: East Sussex

District: Rother

Parish: Ticehurst

Each official record of a scheduled monument contains a map. New entries on the schedule from 1988 onwards include a digitally created map which forms part of the official record. For entries created in the years up to and including 1987 a hand-drawn map forms part of the official record. The map here has been translated from the official map and that process may have introduced inaccuracies. Copies of maps that form part of the official record can be obtained from Historic England.

This map was delivered electronically and when printed may not be to scale and may be subject to distortions. All maps and grid references are for identification purposes only and must be read in conjunction with other information in the record.

**List Entry NGR:** TQ 71671 28499

**Map Scale:** 1:10000

Print Date: 29 April 2024