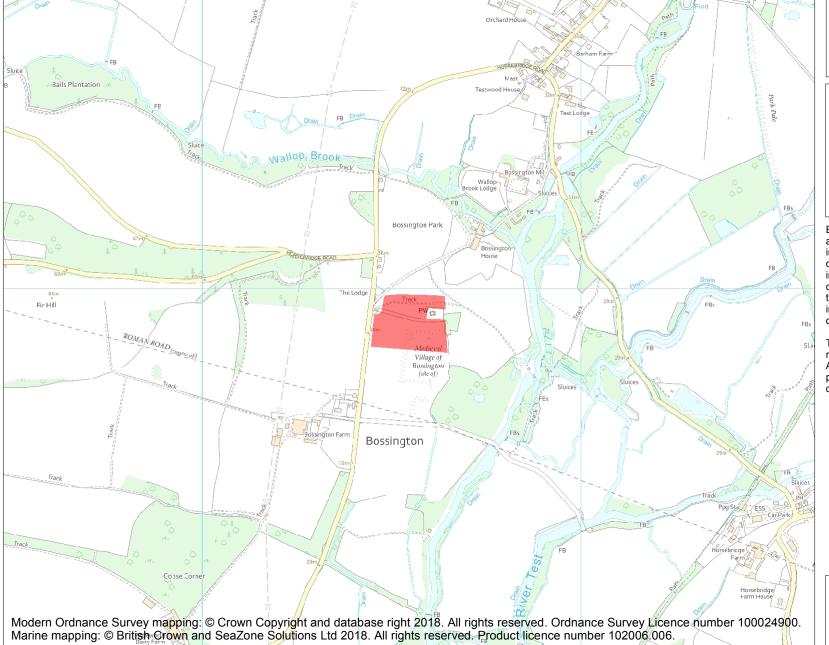

This is an A4 sized map and should be printed full size at A4 with no page scaling set.

Name: Deserted village (site of)

Heritage Category:

Scheduling

1001882

**List Entry No:** 

County: Hampshire

District: Test Valley

Parish: Bossington

Each official record of a scheduled monument contains a map. New entries on the schedule from 1988 onwards include a digitally created map which forms part of the official record. For entries created in the years up to and including 1987 a hand-drawn map forms part of the official record. The map here has been translated from the official map and that process may have introduced inaccuracies. Copies of maps that form part of the official record can be obtained from Historic England.

This map was delivered electronically and when printed may not be to scale and may be subject to distortions. All maps and grid references are for identification purposes only and must be read in conjunction with other information in the record.

**List Entry NGR:** SU 33546 30912

**Map Scale:** 1:10000

Print Date: 28 April 2024