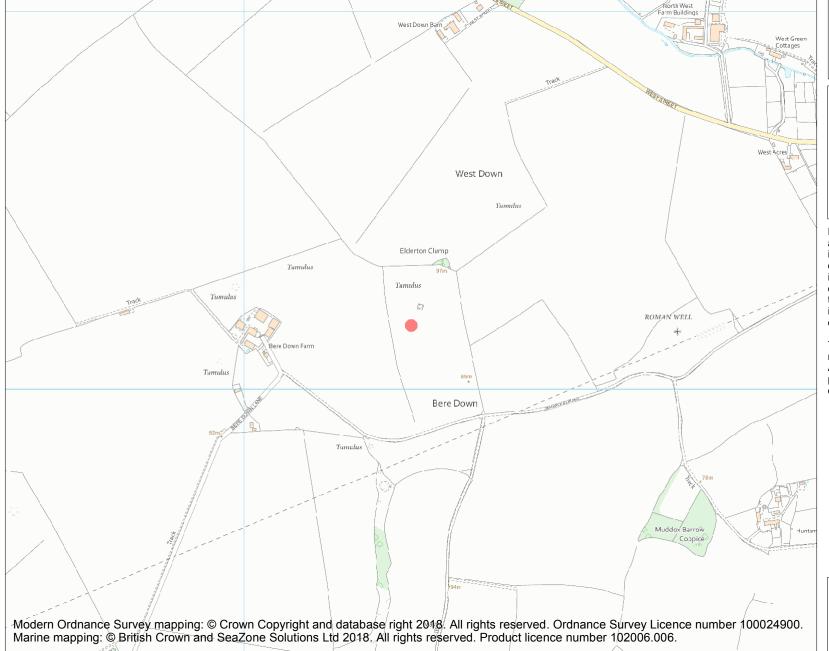

This is an A4 sized map and should be printed full size at A4 with no page scaling set.

Name: Bowl barrow 500m north east of Bere Down Farm

Heritage Category:

Scheduling

**List Entry No:** 

1015380

County:

District: Dorset

**List Entry NGR:** SY 84442 97170

**Map Scale:** 1:10000

Print Date: 28 April 2024