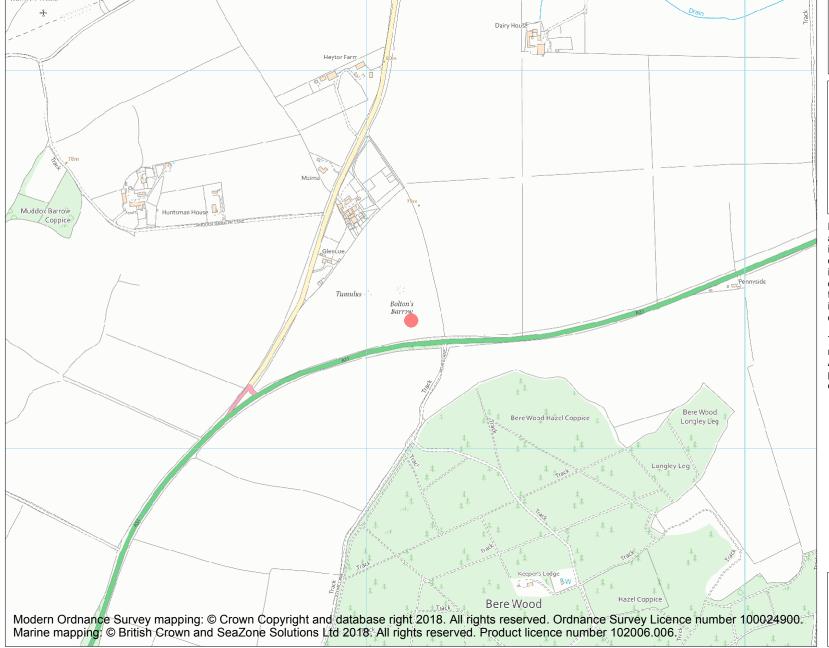

This is an A4 sized map and should be printed full size at A4 with no page scaling set.

Name: Bowl barrow 600m south east of East Field Farm

Heritage Category:

Scheduling

1015382

List Entry No :

County:

District: Dorset

**List Entry NGR:** SY 86118 96339

**Map Scale:** 1:10000

Print Date: 6 May 2024

HistoricEngland.org.uk