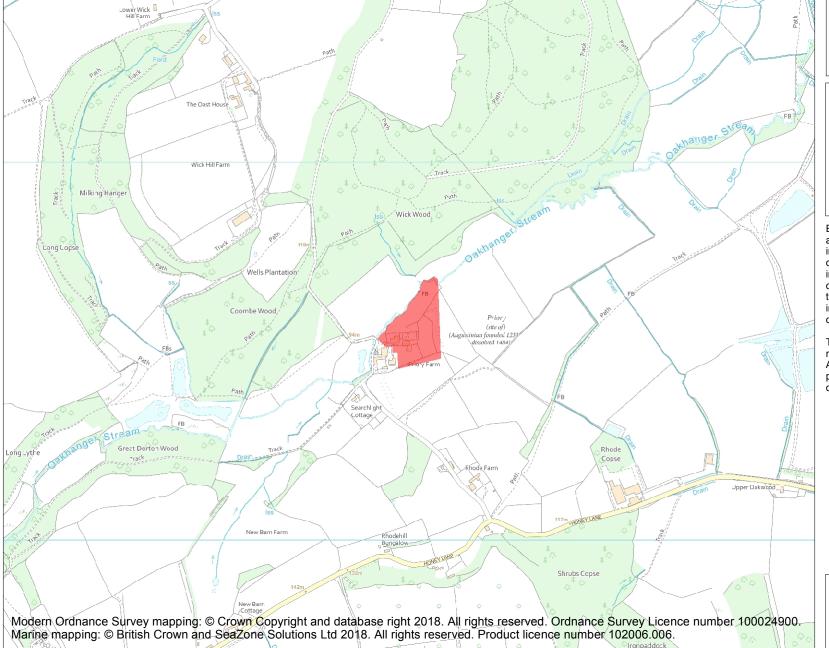

This is an A4 sized map and should be printed full size at A4 with no page scaling set.

Name: Selborne Priory

Heritage Category:

Scheduling

1001883

**List Entry No:** 

County: Hampshire

District: East Hampshire

Parish: Selborne

Each official record of a scheduled monument contains a map. New entries on the schedule from 1988 onwards include a digitally created map which forms part of the official record. For entries created in the years up to and including 1987 a hand-drawn map forms part of the official record. The map here has been translated from the official map and that process may have introduced inaccuracies. Copies of maps that form part of the official record can be obtained from Historic England.

This map was delivered electronically and when printed may not be to scale and may be subject to distortions. All maps and grid references are for identification purposes only and must be read in conjunction with other information in the record.

**List Entry NGR:** SU 75590 34546

**Map Scale:** 1:10000

Print Date: 29 April 2024