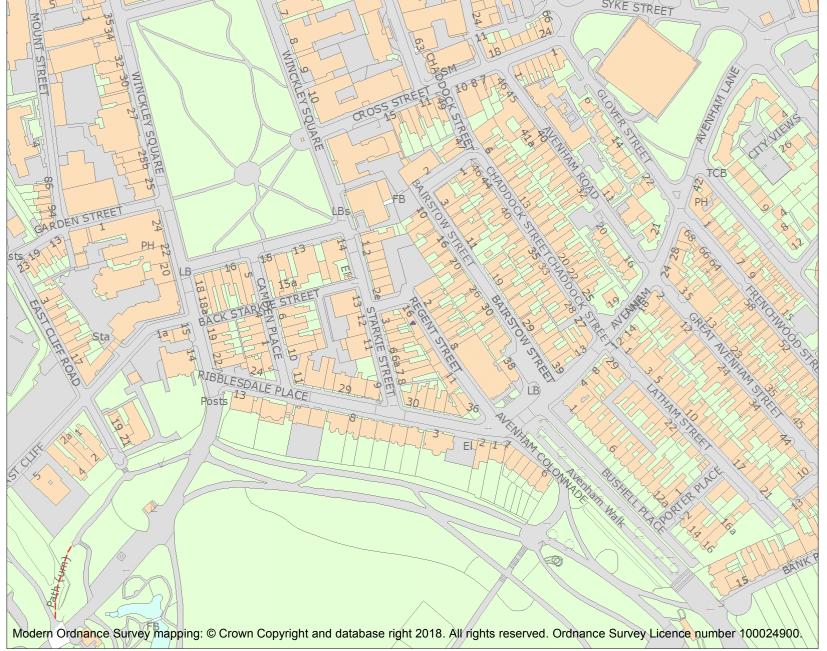

This is an A4 sized map and should be printed full size at A4 with no page scaling set.

Name: 15,16, REGENT STREET

Heritage Category:

Listing

List Entry No: 1207318

Grade:

County: Lancashire

District: Preston

This map was delivered electronically and when printed may not be to scale and may be subject to distortions.

**List Entry NGR:** SD 53956 28960

**Map Scale:** 1:2500

Print Date: 24 April 2024

HistoricEngland.org.uk