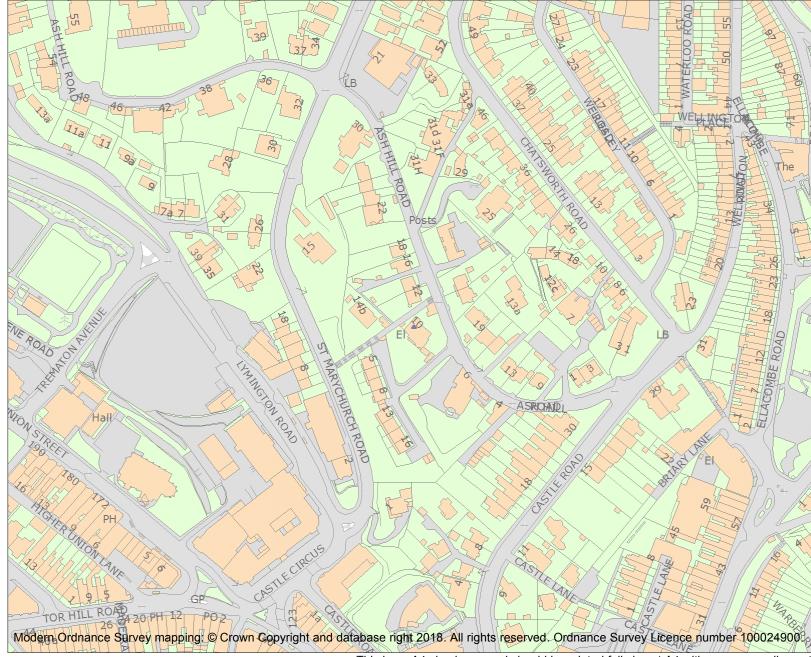

ROAD A

the

X

For all entries pre-dating 4 April 2011 maps and national grid references do not form part of the official record of a listed building. In such cases the map here and the national grid reference are generated from the list entry in the official record and added later to aid identification of the principal listed building or buildings.

For all list entries made on or after 4 April 2011 the map here and the national grid reference do form part of the official record. In such cases the map and the national grid reference are to aid identification of the principal listed building or buildings only and must be read in conjunction with other information in the record.

Any object or structure fixed to the principal building or buildings and any object or structure within the curtilage of the building, which, although not fixed to the building, forms part of the land and has done so since before 1st July, 1948 is by law to be treated as part of the listed building.

This map was delivered electronically and when printed may not be to scale and may be subject to distortions.

|   | List Entry NGR: | SX 91469 64466 |
|---|-----------------|----------------|
| 1 | Map Scale:      | 1:2500         |
|   | Print Date:     | 26 April 2024  |