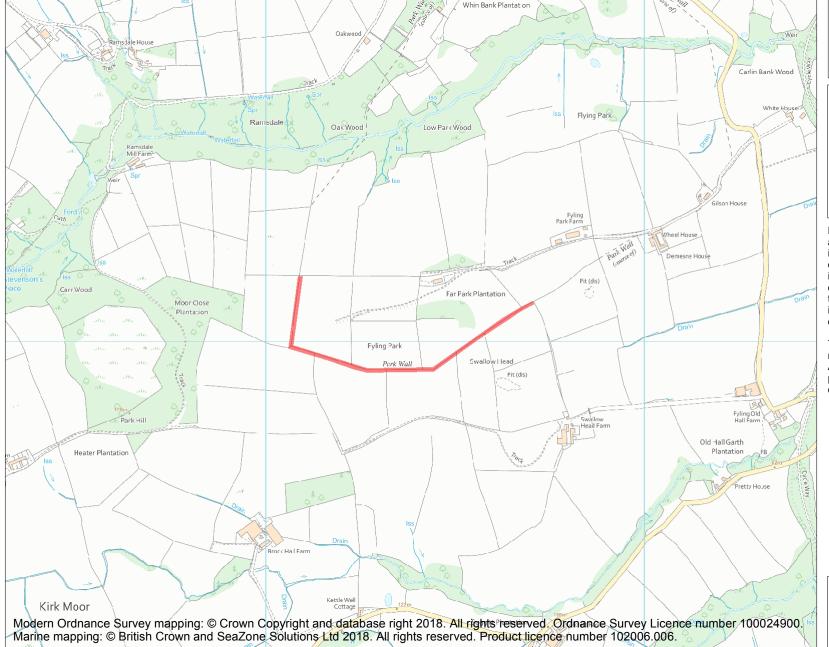

Name: Fyling medieval deer park wall section

This is an A4 sized map and should be printed full size at A4 with no page scaling set.

**Heritage Category:** 

Scheduling

**List Entry No:** 

1015542

County: North Yorkshire

District: Scarborough

Parish: Fylingdales

Each official record of a scheduled monument contains a map. New entries on the schedule from 1988 onwards include a digitally created map which forms part of the official record. For entries created in the years up to and including 1987 a hand-drawn map forms part of the official record. The map here has been translated from the official map and that process may have introduced inaccuracies. Copies of maps that form part of the official record can be obtained from Historic England.

This map was delivered electronically and when printed may not be to scale and may be subject to distortions. All maps and grid references are for identification purposes only and must be read in conjunction with other information in the record.

**List Entry NGR:** NZ 93384 02927

Map Scale: 1:10000

28 April 2024 **Print Date:** 