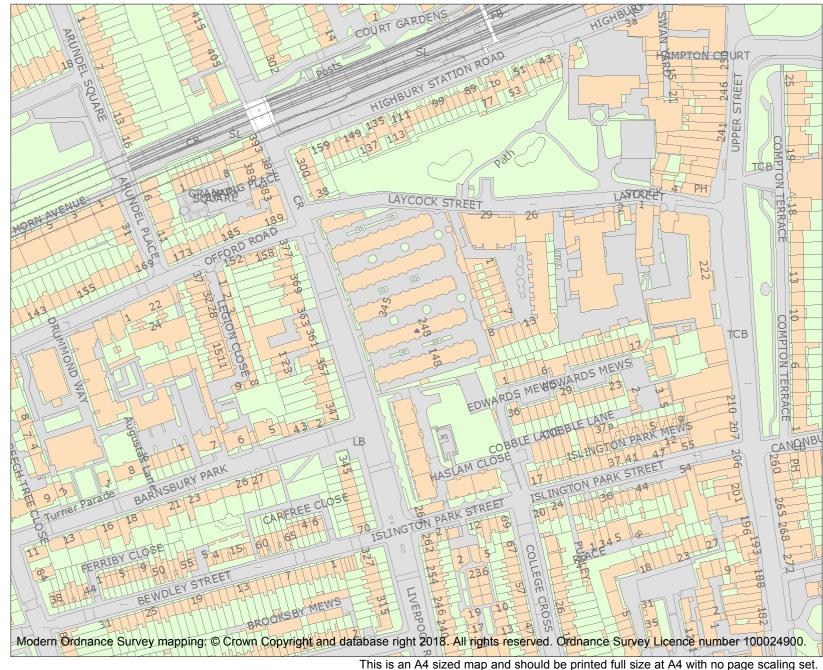

Heritage Category: Listing List Entry No : 1207849 Grade: Ш County: Greater London Authority District: Islington Parish: Non Civil Parish

For all entries pre-dating 4 April 2011 maps and national grid references do not form part of the official record of a listed building. In such cases the map here and the national grid reference are generated from the list entry in the official record and added later to aid identification of the principal listed building or buildings.

13

H

PH

For all list entries made on or after 4 April 2011 the map here and the national grid reference do form part of the official record. In such cases the map and the national grid reference are to aid identification of the principal listed building or buildings only and must be read in conjunction with other information in the record.

Any object or structure fixed to the principal building or buildings and any object or structure within the curtilage of the building, which, although not fixed to the building, forms part of the land and has done so since before 1st July, 1948 is by law to be treated as part of the listed building.

This map was delivered electronically and when printed may not be to scale and may be subject to distortions.

| T | List Entry NGR: | TQ 31409 84478 |
|---|-----------------|----------------|
|   | Map Scale:      | 1:2500         |
| T | Print Date:     | 2 May 2024     |