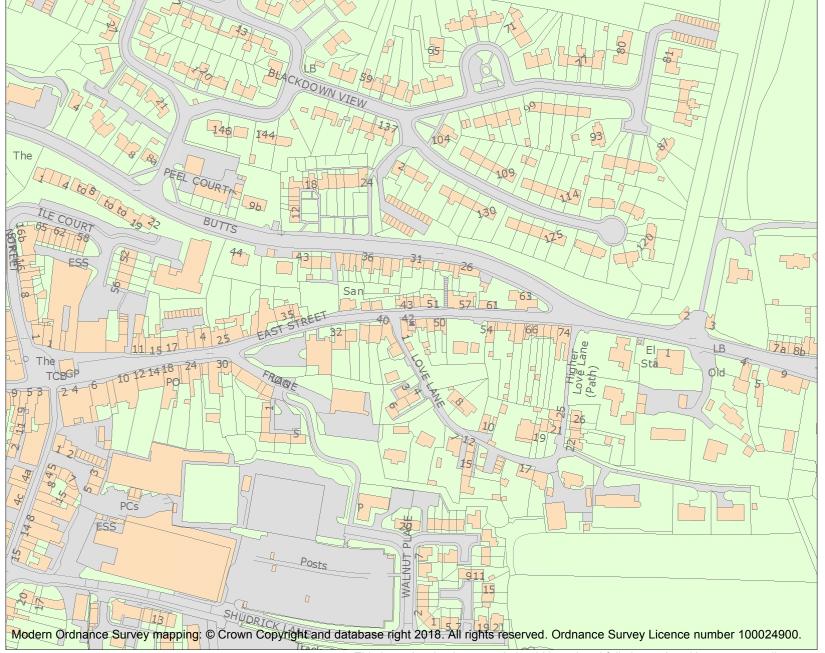

This is an A4 sized map and should be printed full size at A4 with no page scaling set.

Name: 42, EAST STREET

**Heritage Category:** 

Listing

List Entry No: 1207928

Grade:

County: Somerset

District: South Somerset

Parish: Ilminster

For all entries pre-dating 4 April 2011 maps and national grid references do not form part of the official record of a listed building. In such cases the map here and the national grid reference are generated from the list entry in the official record and added later to aid identification of the principal listed building or buildings.

For all list entries made on or after 4 April 2011 the map here and the national grid reference do form part of the official record. In such cases the map and the national grid reference are to aid identification of the principal listed building or buildings only and must be read in conjunction with other information in the record.

This map was delivered electronically and when printed may not be to scale and may be subject to distortions.

**List Entry NGR:** ST 36369 14567

1:2500 Map Scale:

6 May 2024 **Print Date:** 

HistoricEngland.org.uk