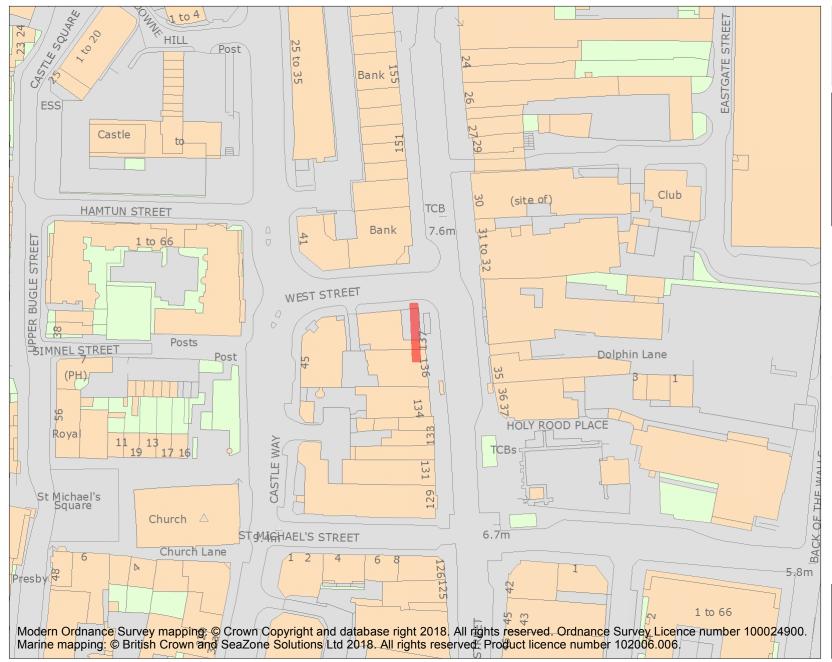

This is an A4 sized map and should be printed full size at A4 with no page scaling set.

Name: Lankasters vault, High Street

**Heritage Category:** 

Scheduling

**List Entry No:** 

1001892

County:

District: City of Southampton

**List Entry NGR:** SU 42003 11352

**Map Scale:** 1:1250

Print Date: 1 May 2024