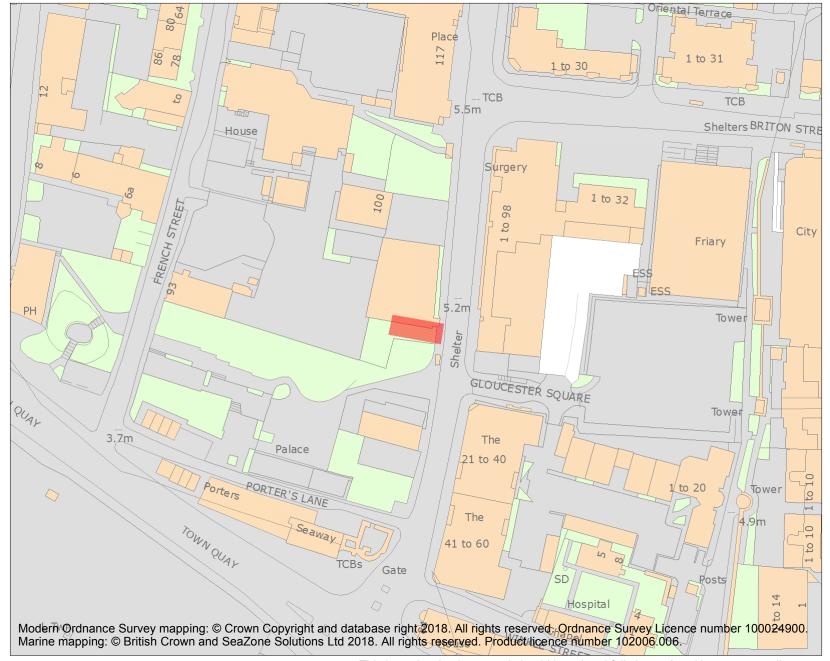

This is an A4 sized map and should be printed full size at A4 with no page scaling set.

Name: Vault in High Street opposite Gloucester Square

Heritage Category:

Scheduling

List Entry No:

1001897

County:

District: City of Southampton

**List Entry NGR:** SU 41990 11050

**Map Scale:** 1:1250

Print Date: 8 May 2024