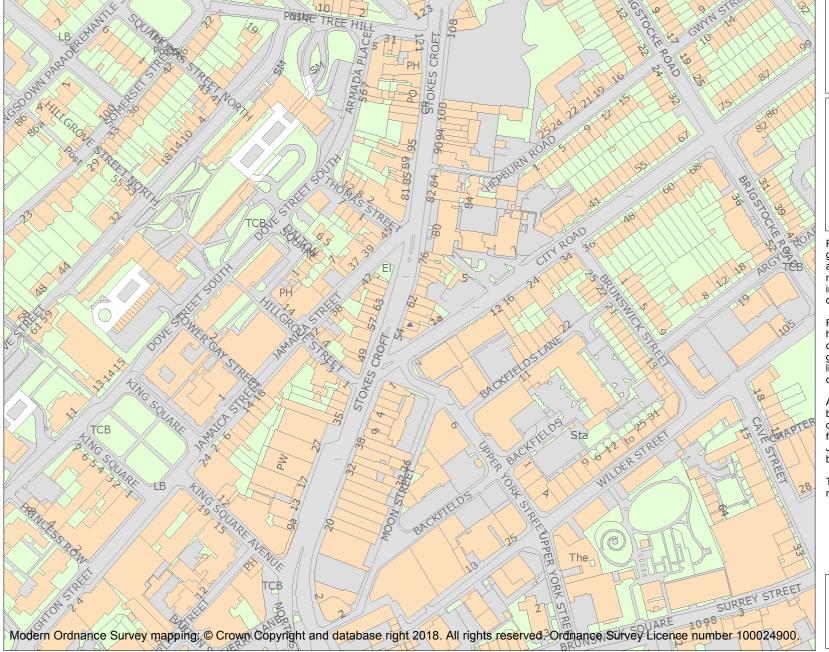

This is an A4 sized map and should be printed full size at A4 with no page scaling set.

Name: 54-62, STOKES CROFT

Heritage Category:

Listing

List Entry No: 1208927

Grade:

County:

District: City of Bristol

This map was delivered electronically and when printed may not be to scale and may be subject to distortions.

**List Entry NGR:** ST 59110 73866

**Map Scale:** 1:2500

Print Date: 27 April 2024

HistoricEngland.org.uk