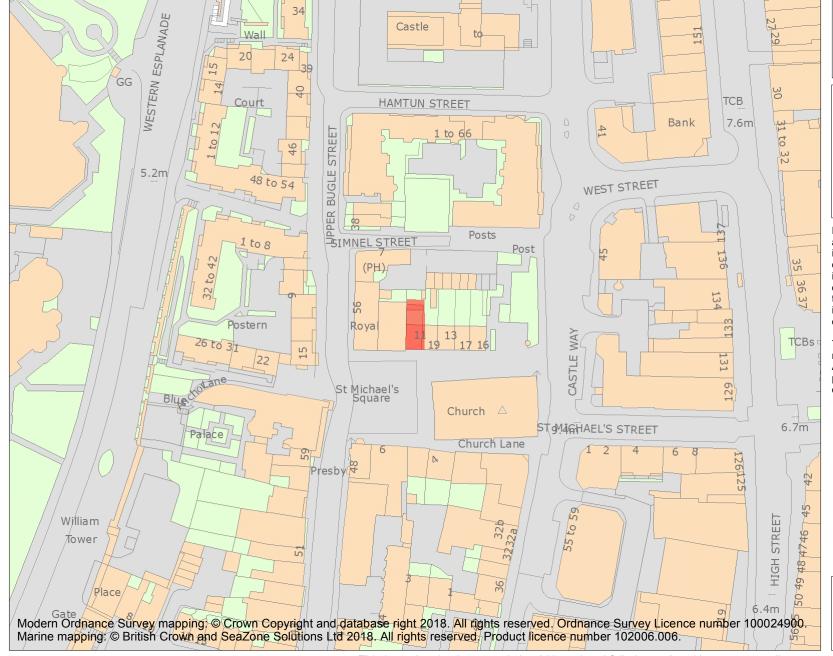

This is an A4 sized map and should be printed full size at A4 with no page scaling set.

Name: Vault on N side of St Michael's Square

**Heritage Category:** 

Scheduling

List Entry No:

1001898

County:

District: City of Southampton

**List Entry NGR:** SU 41904 11319

**Map Scale:** 1:1250

Print Date: 4 May 2024