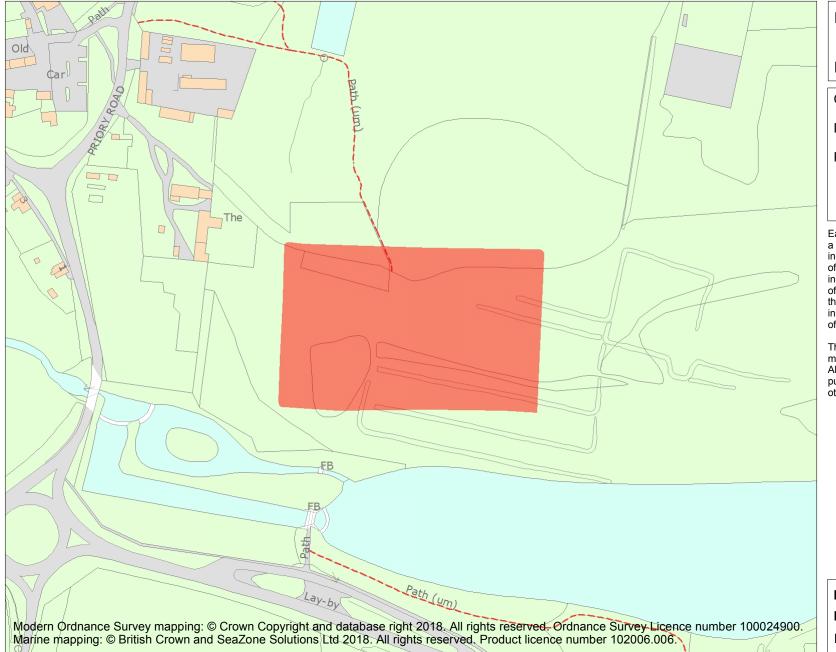

## Heritage Category: Scheduling List Entry No : 1001902 County: Hampshire District: Winchester Parish: Southwick and Widley

Each official record of a scheduled monument contains a map. New entries on the schedule from 1988 onwards include a digitally created map which forms part of the official record. For entries created in the years up to and including 1987 a hand-drawn map forms part of the official record. The map here has been translated from the official map and that process may have introduced inaccuracies. Copies of maps that form part of the official record can be obtained from Historic England.

This map was delivered electronically and when printed may not be to scale and may be subject to distortions. All maps and grid references are for identification purposes only and must be read in conjunction with other information in the record.

| List Entry NGR: | SU 62924 08401 |
|-----------------|----------------|
| Map Scale:      | 1:2500         |
| Print Date:     | 4 May 2024     |

Name: Southwick Priory

This is an A4 sized map and should be printed full size at A4 with no page scaling set.