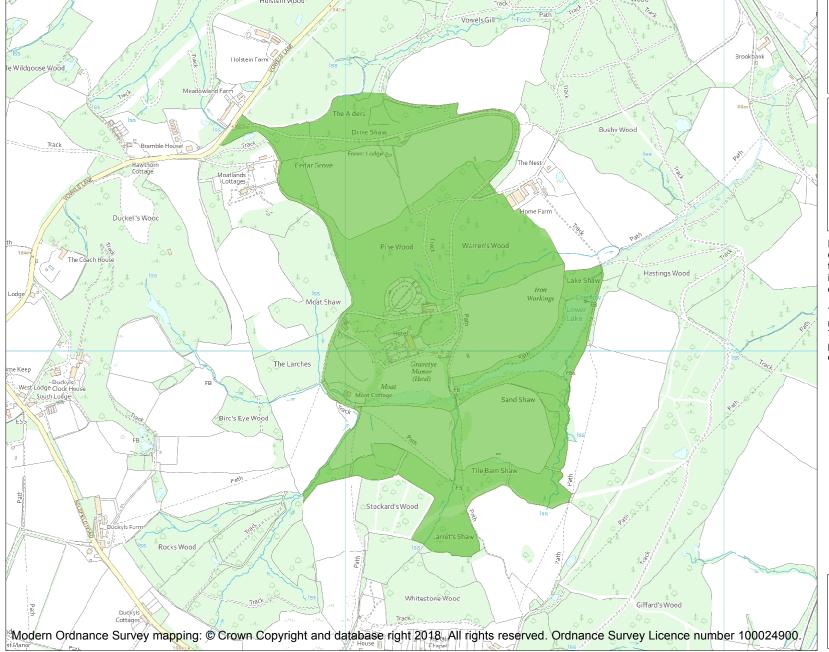

This is an A4 sized map and should be printed full size at A4 with no page scaling set.

Name: GRAVETYE MANOR

Heritage Category:

Park and Garden

List Entry No :

1000158

Grade:

||\*

County: West Sussex

District: Mid Sussex

Parish: West Hoathly

Each official record of a registered garden or other land contains a map. The map here has been translated from the official map and that process may have introduced inaccuracies. Copies of maps that form part of the official record can be obtained from Historic England.

This map was delivered electronically and when printed may not be to scale and may be subject to distortions. The map and grid references are for identification purposes only and must be read in conjunction with other information in the record.

**List Entry NGR:** TQ3613934129

**Map Scale:** 1:10000

Print Date: 3 May 2024

HistoricEngland.org.uk