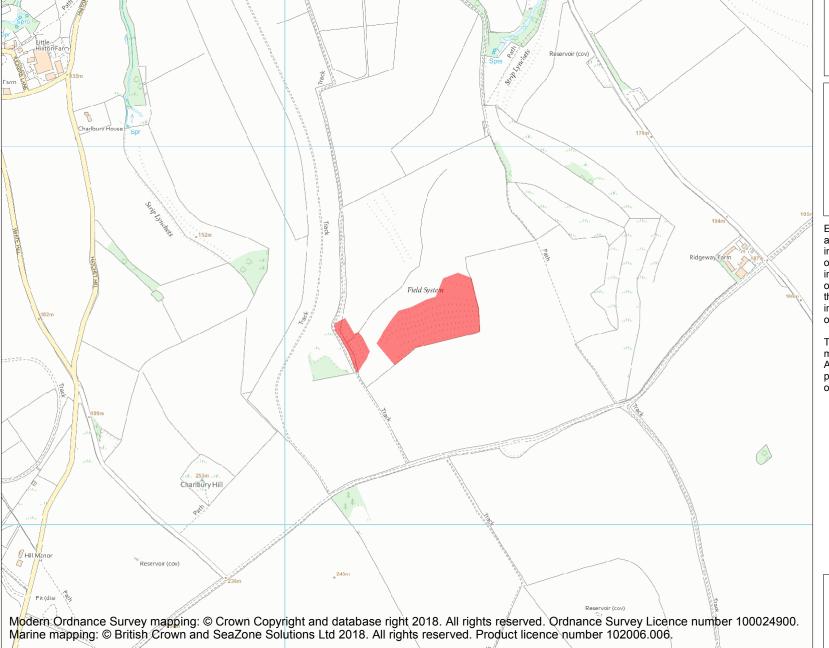

This is an A4 sized map and should be printed full size at A4 with no page scaling set.

Name: Lynchets 850m west of Ridgeway Farm

Heritage Category:

Scheduling

List Entry No :

1016327

County:

District: Swindon

Parish: Bishopstone

Each official record of a scheduled monument contains a map. New entries on the schedule from 1988 onwards include a digitally created map which forms part of the official record. For entries created in the years up to and including 1987 a hand-drawn map forms part of the official record. The map here has been translated from the official map and that process may have introduced inaccuracies. Copies of maps that form part of the official record can be obtained from Historic England.

**List Entry NGR:** SU 24177 82474

**Map Scale:** 1:10000

Print Date: 27 April 2024